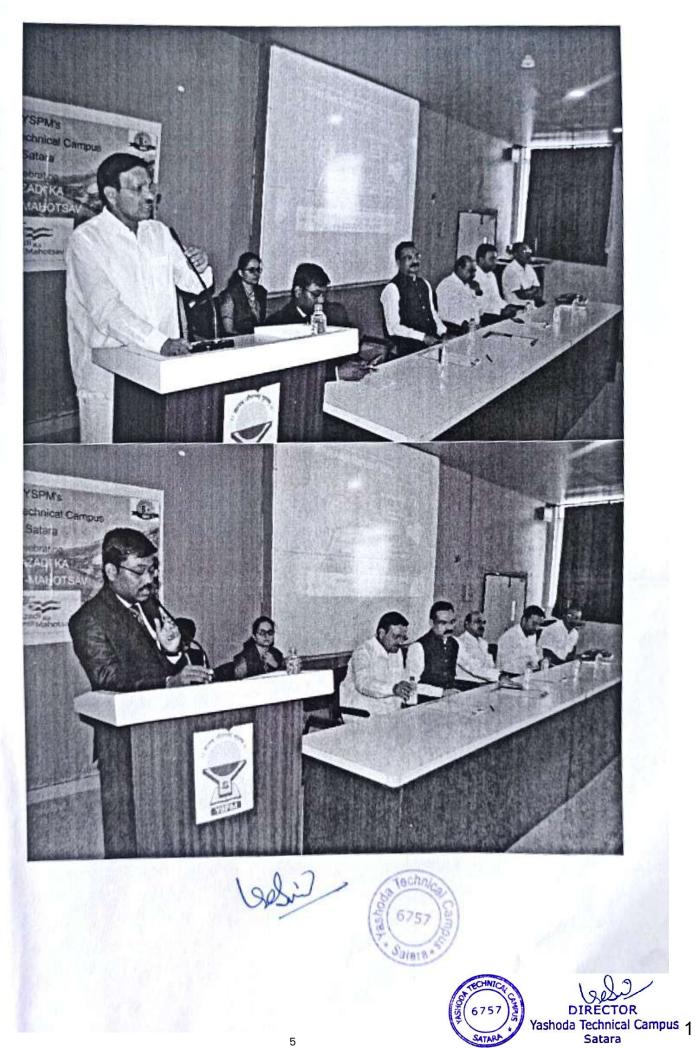

# Yashoda Technical Campus, Satara

YSPM's

**Education Policy Session** 

Under

## AZADI KA AMRIT MAHOTSAV

## Report

Date: 06th June 2022

Time: 11:00 AM

As a part of celebration of Azadi ka Amrit mahotsav, Yashoda Technical Camparranged a guest lecture on Education Policy on Monday, 06/06/2022. Prof. R.D.Mol introduce and felicitate the guest by hands Cheirman Hon D.B. Sagare sir.

Chief Guest Dr.Abhay Wagh Director, Directorate of Technical Education, Maharashtra State, and Mumbai deliver the speech on previous education policy and current new National Education Policy in India.

Chairman Prof.Sagare Sir, Prof.R. D. Mohite, Dr. D.S.Badkar and all the staff members of Engineering and Pharmacy alongwith Engg and pharmacy student were present for the lecture. Mr. P.P. Nimbalkar and Mr. P. G. Borate coordinated the activity. Mr. G, Survase concluded the program with vote of thanks.