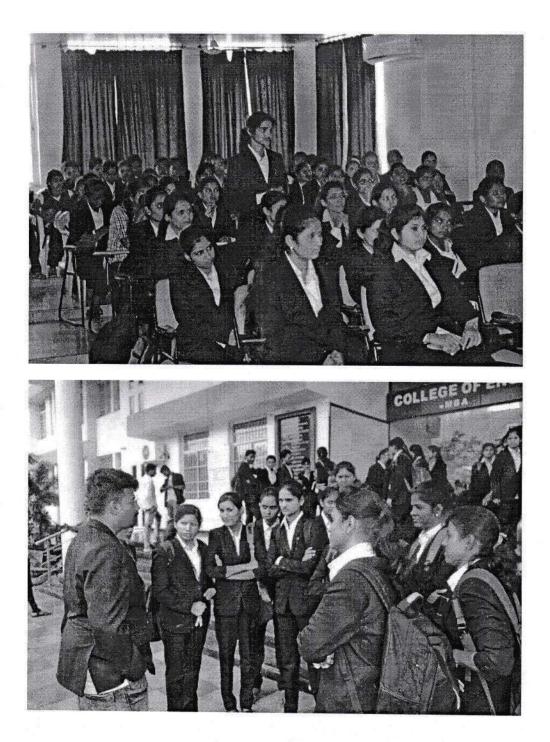

International Women's Day was celebrated at Yashoda Technical Campus, YSPM, Satara on 08 March 2023, at Civil seminar hall under ICC (Internal complaint committee) of YSPM campus. Chief Guest for program was Hon. Adv. Manisha V. Barge, Satara District Coordinator, and Maharashtra State Commission for Women, Mumbai and Dr. Vivek Redasani, Director, YSPM.

The program started with lighting the lamp and Goddess Saraswathi pooja, and the Guest Adv. Manisha V. Barge, gave guest lecture on "Sexual Harassment of Women at Workplace (prevention, prohibition, and redressal)" with some simple example. And also, she spoke important of ICC, and its formation in campus. Session also proceeded with queries from staff members and students.

#### All the teaching and non-teaching staff members, students from different department of YSPM campus

The Activities under taken during this program, at Civil Seminar hall are: Musical Chair, Antakshari, Ramp walk and also individual performance was there. All the teaching and nonteaching staff members of YSPM, from different department are participated.