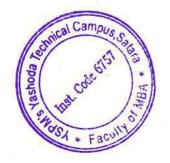

#### Ideas@75- Project Exhibition

To celebrate, AzadikaAmritMahotsav-Ideas @ 75, Yashoda Technical Campus Satara, organized Project Exhibition to create awareness about Digital India on 11/04/2022.

In this Project Exhibition 16 groups are participated from various departments like Electrical, Civil, Mechanical, CSE, ETC and Pharmacy. Some students created demo projects of innovative ideas and some groups are shared their innovative ideas through posters.

Project Exhibition is inaugurated by Mrs. Dr. R. P. Kulkarni Principal of Engineering and Polytechnic.

1

DIRECTOR Yashoda Technical Campus B Satara