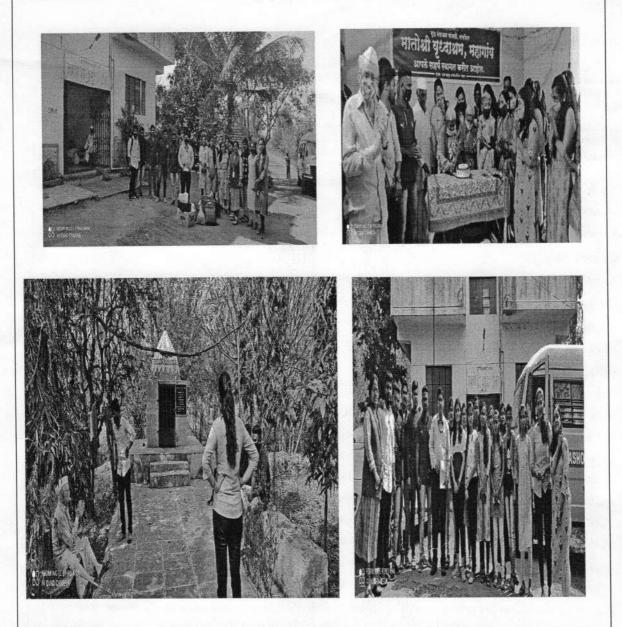

#### Schedule of Activity:

- 1. Visit to Matoshri Vrudhashram
- 2. Sharing Love, emotions and happiness moments with members of Vrudhashram

#### Summary:

Valentine day usually celebrated on 14th February. Students decided to celebrate their valentine day in different manner.

As we all know on this day lovers express their affection with greeting and gifts. It is a day of expression of Love and Affection with greetings and gifts. It is alarm to see the growth of old age homes. Today joint family system is slowly fading away. This is not our Indian culture. Now a day's family largely becoming nuclear, children are moving around the world. Many seniors may not be active, mobile, face loneliness and care giving issues. New startups business working on old age home stays. This concept is also selling well in the business world. However, we all are Indians, our culture is to mainly live in Joint family system and it is our responsibility to carry this culture for new generation. Not to neglect our old age members, we should take care, it is our social responsibility to recognize and aware of this social issue and try to prevent this increasing old age home stays and spare time with these old age members who are neglected by their family. They need love from their grandson and daughters. Students of MBA realize this issue and decided to celebrate their Valentine Day with members of old age homes and visited to Matoshri Vrudhashram, Mahagao, Satara.

They contributed voluntarily from their pocket money and donated to this Vrudhashram in the form of grocery, chocolates, biscuits and snacks and celebrated this function with cake cutting and spare 3 hours with those old ones. Student shared their views on this occasion. Pranita Sawant gave her inaugural speech, Onkar Phadtare and Nishigandha Kadam, Vaishnavi Ingawale expressed their feelings on this occasion and get very emotional . Mr. Landge sir also shares his feeling on this occasion. Manager Suryakant Sakare talks on the management system and introduce about the working of Matoshri Vrudhashram. Dr. R.R.Chavan madam also shared few words on this occasion and appeal to all students to take care of the old age people from family and support them in all possible ways. She also conducted Onkar Chanting session for the peace of those old age people. Sapana Nanaware presented vote of thanks with her feeling of love and affection.