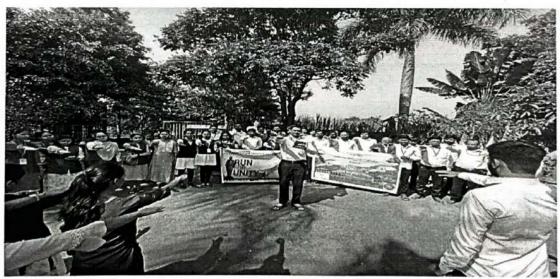

## "Session on: Guardians of Rights"

An NSS Activity in Association with ISTE student chapter

Azadika Amritmohatsav & CESA (Civil)

#### Date: 26 Nov.2022

In Yashoda Technical Campus under the NSS and ISTE Students Chapter and Azadi ka Amrit Mahotsav Cell organized a Program for Celebrating "National Constitution Day" on 26 Nov. 2022 at 10.30 am.

The program was inaugurated with National Anthem. Program was coordinated by ISTE chapter Coordinator Mr.Shaikh Alfaj N. and Mr. Borate Prashant G. (NSS coordinator, YTC, Engineering and Polytechnic) also NSS Student Coordinator Mr. Sawant Kailesh and Miss. Kadam Shweta in presence of Chief Guest Hon.President Prof. Dasharath Sagare. Guest Speaker Mrs. Shweta Hirave –Khare (Advocate), Director Hon.Redasani V.K., Associate Director Hon. Mohite R.D. and all other campus Principals and All campus respected Head of Departments, Faculty members, staff members and Students were present.

Introduction of ISTE chapter given by Prof.Shaikh Alfaj (ISTE coordinator), Students members share thoughts on topic Rights and responsibilities of Education and India-Mother of Democracy. National Preamble read by Associate Director Hon.Mohite R.D. Program ends by Votes of thank given by Prof.Borate Prashant G. (HOD Civil and NSS coordinator).

## • The details of the event are as follows with photo gallery:

1. Felicitation of Chief Guest Speaker Mrs. Shweta Hirave –Khare (Advocate) Director Hon.Redasani V.K., Mr. R.D.Mohite sir along with all faculty and students of Engineering and Pharmacy, MBA.

Felicitation of Chief Guest Speaker Mrs. Shweta Hirave -Khare (Advocate) by Director sir

Preamble Reading by Guest Speaker Mrs. Shweta Hirave –Khare with All Present Faculties and Students

Student Co ordinator speech Participation Photographs