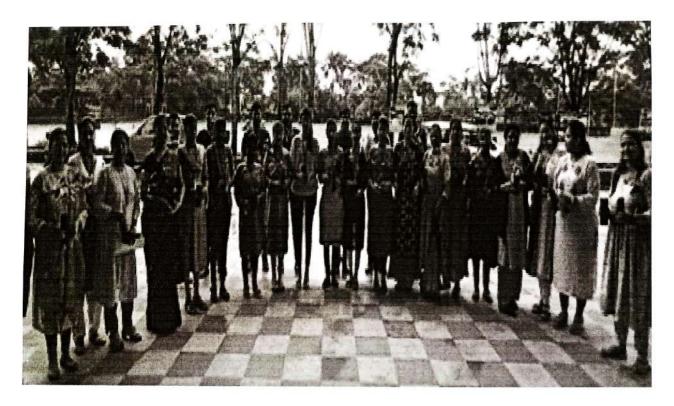

#### YASHODA TECHNICAL CAMPUS, SATARA

**Faculty of MBA** 

Report of Valentine Day 2022

#### Date - 14.02.2022

Introduction: This year students of MBA department celebrated their Valentine Day as a 'Day of Social Awareness and Social Responsibility' towards old age people staying at Vrudhashram.

#### Schedule of Activity:

- 1. Visit to Matoshri Vrudhashram
- 2. Sharing Love, emotions and happiness moments with members of Vrudhashram

#### Summary:

Valentine day usually celebrated on 14th February. Students decided to celebrate their valentine day in different manner.

As we all know on this day lovers express their affection with greeting and gifts. It is a day of expression of Love and Affection with greetings and gifts. It is alarm to see the growth of old age homes. Today joint family system is slowly fading away. This is not our Indian culture. Now a day's family largely becoming nuclear, children are moving around the world. Many seniors may not be active, mobile, face loneliness and care giving issues. New startups business working on old age home stays. This concept is also selling well in the business world. However, we all are Indians, our culture is to mainly live in Joint family system and it is our responsibility to carry this culture for new generation. Not to neglect our old age members, we should take care, it is our social responsibility to recognize and aware of this social issue and try to prevent this increasing old age home stays and spare time with these old age members who are neglected by their family. They need love from their grandson and daughters. Students of MBA realize this issue and decided to celebrate their Valentine Day with members of old age homes and visited to Matoshri Vrudhashram, Mahagao, Satara.

They contributed voluntarily from their pocket money and donated to this Vrudhashram in the form of grocery, chocolates, biscuits and snacks and celebrated this function with cake cutting and spare 3 hours with those old ones. Student shared their views on this occasion. Pranita Sawant gave her inaugural speech, Onkar Phadtare and Nishigandha Kadam, Vaishnavi Ingawale expressed their feelings on this occasion and get very emotional . Mr. Landge sir also shares his feeling on this occasion. Manager Suryakant Sakare talks on the management system and introduce about the working of Matoshri Vrudhashram. Dr. R.R.Chavan madam also shared few words on this occasion and appeal to all students to take care of the old age people from family and support them in all possible ways. She also conducted Onkar Chanting session for the peace of those old age people. Sapana Nanaware presented vote of thanks with her feeling of love and affection.

It signs of sensitivity to social Issues and Social awareness about social responsibility. This initiative took by

MBA I and II year students. Valentine Day is celebrated as a Social Day in MBA Department under the guidance of Dr. R.R.Chavan madam and Support of M.V.Landge Sir. There are total 18 students present and actively participated to this program. This way this Valentine Day 22 was successful.

**Event Moments:** 

Event Co-ordinator (Dr. R. R. Chasave

Principal MBA Department