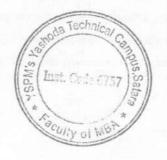

#### Schedule of Activity:

- 1. Visit to Matoshri Vrudhashram
- 2. Sharing Love, emotions and happiness moments with members of Vrudhashram

#### Summary:

Valentine day usually celebrated on 14th February. Students decided to celebrate their valentine day in different manner.

As we all know on this day lovers express their affection with greeting and gifts. It is a day of expression of Love and Affection with greetings and gifts. It is alarm to see the growth of old age homes. Today joint family system is slowly fading away. This is not our Indian culture. Now a day's family largely becoming nuclear, children are moving around the world. Many seniors may not be active, mobile, face loneliness and care giving issues. New startups business working on old age home stays. This concept is also selling well in the business world. However, we all are Indians, our culture is to mainly live in Joint family system and it is our responsibility to carry this culture for new generation. Not to neglect our old age members, we should take care, it is our social responsibility to recognize and aware of this social issue and try to prevent this increasing old age home stays and spare time with these old age members who are neglected by their family. They need love from their grandson and daughters. Students of MBA realize this issue and decided to celebrate their Valentine Day with members of old age homes and visited to Matoshri Vrudhashram, Mahagao, Satara.

They contributed voluntarily from their pocket money and donated to this Vrudhashram in the form of grocery, chocolates, biscuits and snacks and celebrated this function with cake cutting and spare 3 hours with those old ones. Student shared their views on this occasion. Pranita Sawant gave her inaugural speech, Onkar Phadtare and Nishigandha Kadam, Vaishnavi Ingawale expressed their feelings on this occasion and get very emotional . Mr. Landge sir also shares his feeling on this occasion. Manager Suryakant Sakare talks on the management system and introduce about the working of Matoshri Vrudhashram. Dr. R.R.Chavan madam also shared few words on this occasion and appeal to all students to take care of the old age people from family and support them in all possible ways. She also conducted Onkar Chanting session for the peace of those old age people. Sapana Nanaware presented vote of thanks with her feeling of love and affection.