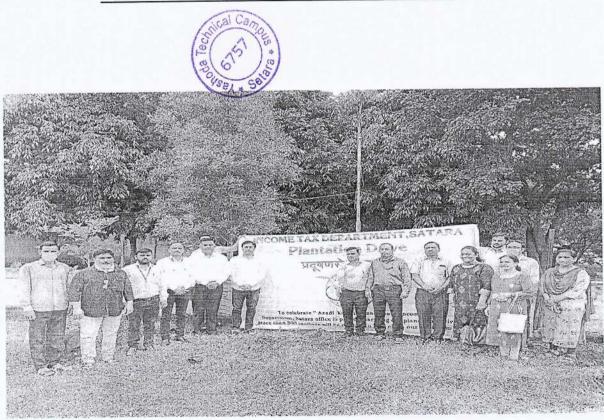

#### **Tree Plantation 2022**

#### 6/7/2022

MCA Department has organized the Tree Plantation activity in July 2022. Alongside all Yashoda Technical campus the event has been successfully completed.

Firstly the Tree plantation activity is supposed to happen to give awareness about the how our lives are worthless without the plants. The motive behind such social activities is giving the importance of plantation to each and every one. It should be our first prior duty to make a tree plantation. At least one plant yearly we are supposing to planting tree.

All the faculties alongside students have given their huge involvement into the Tree plantation. The founder of Yashoda Technical campus Hon.Dasharath Sagare Sir has given the importance of Tree plantation.

lan

The HOD of the MCA department has given the small basics of planting a tree. She described, now a days the trees are become the vital part of our regular life, in accordance to make our environment pure we need to plant more trees. And also the exceeding range of global warming is affecting our environment into bad manner so that to cure our environment we need to plant more trees.

Students also take a pledge to plant at least 2 plants and nurture then in well manner. Also this activity is very inspiring and social so that they were so involved into it.

YSPM's YASHODA TECHNICAL CAMPUS, SATARA FACULTY OF MCA

## **Photos of Event:**

E

H. O. C (SIM) CTASHODA TECHNICAL LAMPOS SATANA FACULTY OF MCA

Yashoda Shikshan Prasarak Mandal's **YASHODA TECHNICAL CAMPUS, SATARA** NH-4, Wadhe Phata, Satara., Tele Fax- 02162-271238/39/40 Website- <u>www.yes.edu.in</u>, Email- registrar\_ytc@yes.edu.in Approved by AICTE- New Delhi, Govt. of Maharashtra (DTE, Mumbai) Affiliated to DBATU Lonere, Shivaji University, Kolhapur / MSBTE, Mumbai.