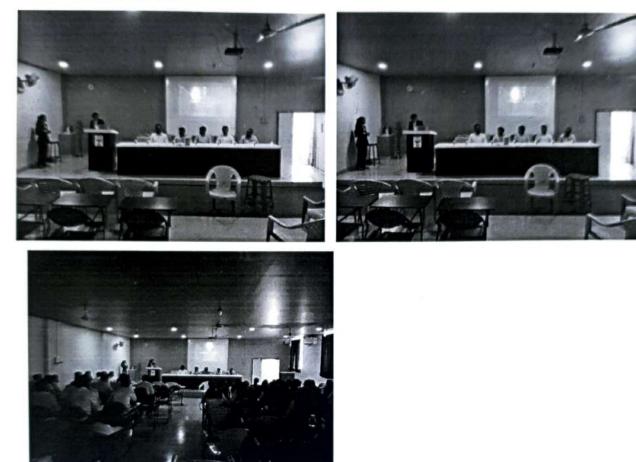

International Women's Day was celebrated at Yashoda Technical Campus, YSPM, Satara on 08 March 2023, at Civil seminar hall under ICC (Internal complaint committee) of YSPM campus. Chief Guest for program was Hon. Adv. Manisha V. Barge, Satara District Coordinator, and Maharashtra State Commission for Women, Mumbai and Dr. Vivek Redasani, Director, YSPM.

The program started with lighting the lamp and Goddess Saraswathi pooja, and the Guest Adv. Manisha V. Barge, gave guest lecture on "Sexual Harassment of Women at Workplace (prevention, prohibition, and redressal)" with some simple example. And also, she spoke important of ICC, and its formation in campus. Session also proceeded with queries from staff members and students.

Lighting the Lamp and Goddess Saraswathl Pooja by all the dignitaries

DIRECTOR Yashoda Technical Campus 5 Satara Lighting the Lamp and Goddess Saraswathi Pooja by all the dignitaries

### Adv. Manisha V. Barge, giving guest lecture on "Sexual Harassment of Women at Workplace