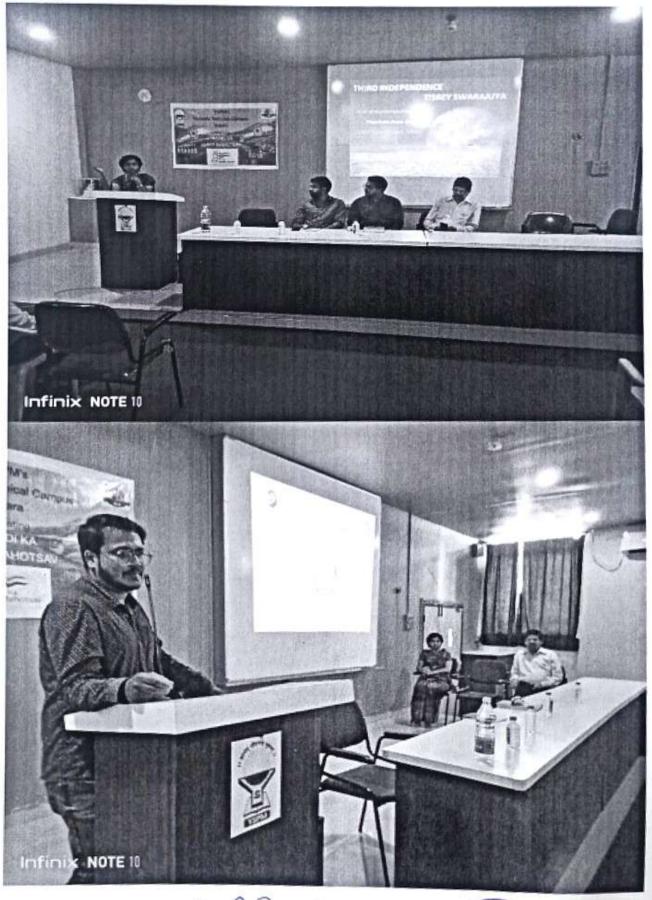

## "Session on: Guardians of Rights"

An NSS Activity in Association with ISTE student chapter

Azadika Amritmohatsav & CESA (Civil)

#### Date: 26 Nov.2022

In Yashoda Technical Campus under the NSS and ISTE Students Chapter and Azadi ka Amrit Mahotsav Cell organized a Program for Celebrating "National Constitution Day" on 26 Nov. 2022 at 10.30 am.

The program was inaugurated with National Anthem. Program was coordinated by ISTE chapter Coordinator Mr.Shaikh Alfaj N. and Mr. Borate Prashant G. (NSS coordinator, YTC, Engineering and Polytechnic) also NSS Student Coordinator Mr. Sawant Kailesh and Miss. Kadam Shweta in presence of Chief Guest Hon.President Prof. Dasharath Sagare. Guest Speaker Mrs. Shweta Hirave –Khare (Advocate), Director Hon.Redasani V.K., Associate Director Hon. Mohite R.D. and all other campus Principals and All campus respected Head of Departments, Faculty members, staff members and Students were present.

Introduction of ISTE chapter given by Prof.Shaikh Alfaj (ISTE coordinator), Students members share thoughts on topic Rights and responsibilities of Education and India-Mother of Democracy. National Preamble read by Associate Director Hon.Mohite R.D. Program ends by Votes of thank given by Prof.Borate Prashant G. (HOD Civil and NSS coordinator).