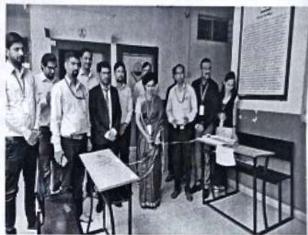

## "Session on: Guardians of Rights"

An NSS Activity in Association with ISTE student chapter

Azadika Amritmohatsav & CESA (Civil)

## • The details of the event are as follows with photo gallery:

1. Felicitation of Chief Guest Speaker Mrs. Shweta Hirave –Khare (Advocate) Director Hon.Redasani V.K., Mr. R.D.Mohite sir along with all faculty and students of Engineering and Pharmacy, MBA.

Felicitation of Chief Guest Speaker Mrs. Shweta Hirave -Khare (Advocate) by Director sir

Preamble Reading by Guest Speaker Mrs. Shweta Hirave –Khare with All Present Faculties and Students

Student Co ordinator speech Participation Photographs