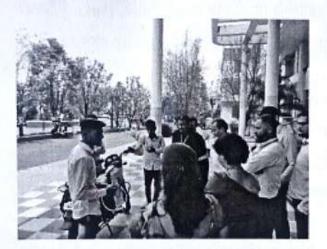

#### Awareness about Medicine Handling and Hygiene

World's pharmacist day was enthusiastically celebrated at YTC's Faculty of Pharmacy, Satara. On this occasion faculty of Pharmacy organized rally and street play at Bharatgaonwadi, Satara on 25<sup>th</sup> September 2022 for Awareness about **Medicine Handling and Hygiene.** 

Almost 200 students from Pharmacy, teaching and non-teaching staff were actively participated in the rally. Rally was marched allover Bharatgaonwadi with slogans focusing on importance of pharmacist in community, Awareness about Medicine Handling and Hygiene. Meanwhile students also performed street play through which message was spread about role of pharmacist in society.

Awareness Rally at Bharatgaonwadi

Street Play for Awareness Among People by The Students

Principal Yashoda Technical Campus Faculty Of Pharmacy