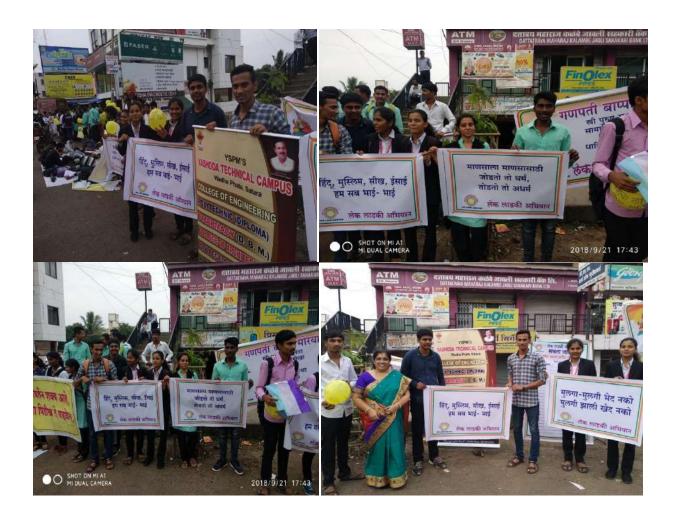

## "Awareness of Gender Equality through Street Play Act"

#### Date: 15 Aug. 2022

Yashoda Technical Campus, Satara observed the NSS and Azadi ka Amrit Mahotsav a Program for Celebrating "Independance Day- Har Ghar Tiranga" on 15 Aug. 2022 at 7.30 am.

The program was inaugurated with India's National Anthem. Program was coordinated by Mr. Borate Prashant G. (NSS coordinator, YTC, Engineering and Polytechnic) also NSS Student Coordinators and volunteers in presence of Chief Guest Hon.President Prof. Dasharath Sagare. Guests Hon. Shri Sanjay More sir, Hon. Shri. Atul Mali sir and Director Hon.Redasani V.K., Associate Director Hon. Mohite R.D. and all other campus Principals and All campuses respected Head of Departments, Faculty members, staff memband Students were present.

Introduction of guests given by Associate Director Hon. Mohite R.D., Students members played an outstanding "street play act on topic of Gender Equality and Rights and responsibilities of Education and India- Democracy". Program was further followed by Chief guest inspirational speech. Program ends by Votes of thank by Associate Director Hon.Mohite R.D. Prof.Borate Prashant G. (NSS coordinator) c ordinated the NSS students for the program.

After flag hoisting program there was arrangement of "Photo with Tiranga- Har Ghar Tiranga"- all staff of YTC, Satara were present for this photo session.

"Street play act on topic of Gender Equality and Rights and responsibilities of Education and India- Democracy".