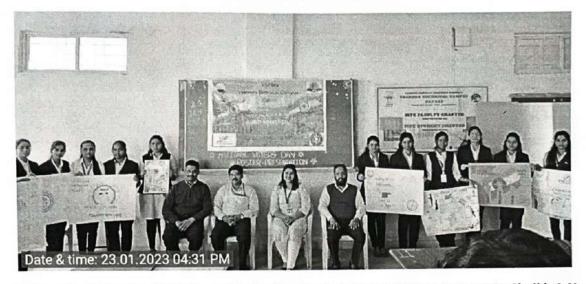

#### Date: 23 Jan.2023

Yashoda Technical campus, Faculty of Engineering, MCA and Pharmacy observed the celebration of "National Voters Day" along with "Poster Presentation" competition on 23 Jan. 2023,

Campus Director Dr. Mr. V. K. Redasani sir, in presence of Associate Director, Mr. R.D.Mohite sir addressed to all present faculties and students participants with their encouraging words. Students from Under the Judgment of Judges form various departments were called for this event, from MBA department Mr. Landage sir and Ms. Gade madam from MCA following winners were declared as follows:

1) Neha A. Kambale (TY Pharmacy)

2) Dhanashri V. Bhandare (FY CSE Engg.)

3) Abhijit L. Bhingardeve (FY MCA) and Kalyani B. Dudhane (FY MCA)

From the above winners Neha A. Kambale (TY Pharmacy) and Dhanashri V. Bhandare (FY CSE Engg.) have got prizes from the local Tehsil Government agencies on 25 Jan, 2023.