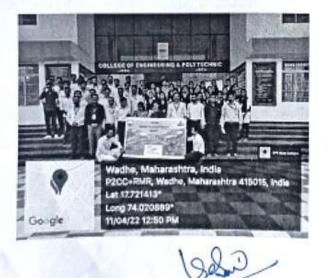

#### Ideas@75- Project Exhibition

To celebrate, AzadikaAmritMahotsav-Ideas @ 75, Yashoda Technical Campus Satara, organized Project Exhibition to create awareness about Digital India on 11/04/2022.

In this Project Exhibition 16 groups are participated from various departments like Electrical, Civil, Mechanical, CSE, ETC and Pharmacy. Some students created demo projects of innovative ideas and some groups are shared their innovative ideas through posters.

Project Exhibition is inaugurated by Mrs. Dr. R. P. Kulkarni Principal of Engineering and Polytechnic.

1

DIRECTOR Yashoda Technical Campus B Satara

# YashodaShikshanPrasarakMandal's YASHODA TECHNICAL CAMPUS, SATARA

Google

echnic

6757

Satar

Wadhe, Maharashtra, India P2CC+RMR, Wadhe, Maharashtra 415015, India Lat 17.721351\* Long 74.020791\* 11/04/22 12:55 PM