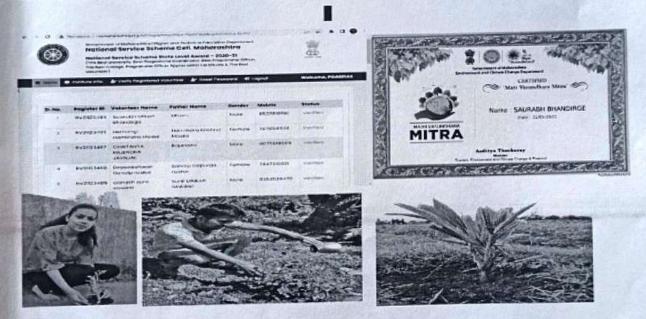

# Report of NSS Majhi Vasundhara Yojana activity 2021-22

NSS unit of YSPM's Yashoda technical campus, Faculty of Pharmacy (B.Pharm.) participated in Majhi Vasundhara Yojana. Under this scheme all students of NSS unit registered on <u>www.nssmaharasthra.org.in</u> portal. On this portal all students take e-pledge through their login created at web portal & uploaded the photo of tree plantation that they have been planted in their area.e-Pledge & tree plantation were verified on website by NSS officer Mr. Vishal Mohite. All students are participated in this activity. This activity conducted online as per directives coordinator / Directors of NSS maharasthra as per circular received.

On behalf of Yashoda Technical Campus, Faculty of Pharmacy, The Activity is coordinated by **Mr.Vishal R. Mohite**, Asst. Professor, NSS Officer under the valuable and precious guidance of B.Pharm HOD **Mr. A.M. Bhagwat** and Principal **Dr. V. K. Redasani**. President Hon. **Dasharath Sagare Sir** and Vice-president, Hon. **Ajinkya Sagare Sir** congratulated and enlightened that this will act as supportive in aiding student's extracurricular interest and as part of personality developement. This will also help the students to increase probability of getting selected in different job profile Report prepared by:- Mr. V. R. Mohite