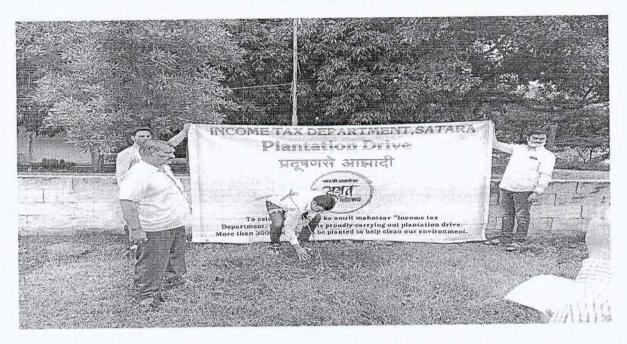

#### **Tree Plantation 2022**

#### 6/7/2022

MCA Department has organized the Tree Plantation activity in July 2022. Alongside all Yashoda Technical campus the event has been successfully completed.

Firstly the Tree plantation activity is supposed to happen to give awareness about the how our lives are worthless without the plants. The motive behind such social activities is giving the importance of plantation to each and every one. It should be our first prior duty to make a tree plantation. At least one plant yearly we are supposing to planting tree.

All the faculties alongside students have given their huge involvement into the Tree plantation. The founder of Yashoda Technical campus Hon.Dasharath Sagare Sir has given the importance of Tree plantation.

lan

The HOD of the MCA department has given the small basics of planting a tree. She described, now a days the trees are become the vital part of our regular life, in accordance to make our environment pure we need to plant more trees. And also the exceeding range of global warming is affecting our environment into bad manner so that to cure our environment we need to plant more trees.

Students also take a pledge to plant at least 2 plants and nurture then in well manner. Also this activity is very inspiring and social so that they were so involved into it.

YSPM's YASHODA TECHNICAL CAMPUS, SATARA FACULTY OF MCA

## **Photos of Event:**

E

H. O. C (SIM) CTASHODA TECHNICAL LAMPOS SATANA FACULTY OF MCA

Yashoda Shikshan Prasarak Mandal's **YASHODA TECHNICAL CAMPUS, SATARA** NH-4, Wadhe Phata, Satara., Tele Fax- 02162-271238/39/40 Website- <u>www.yes.edu.in</u>, Email- registrar\_ytc@yes.edu.in Approved by AICTE- New Delhi, Govt. of Maharashtra (DTE, Mumbai) Affiliated to DBATU Lonere, Shivaji University, Kolhapur / MSBTE, Mumbai.