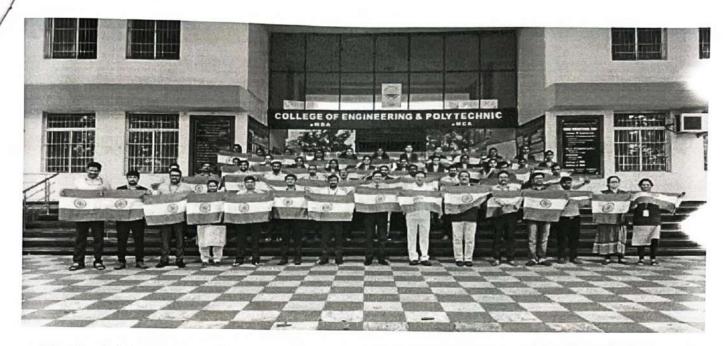

#### Date: 15 Aug. 2022

Yashoda Technical Campus, Satara observed the NSS and Azadi ka Amrit Mahotsav a Program for Celebrating "Independance Day- Har Ghar Tiranga" on 15 Aug. 2022 at 7.30 am.

The program was inaugurated with India's National Anthem. Program was coordinated by Mr. Borate Prashant G. (NSS coordinator, YTC, Engineering and Polytechnic) also NSS Student Coordinators and volunteers in presence of Chief Guest Hon.President Prof. Dasharath Sagare. Guests Hon. Shri Sanjay More sir, Hon. Shri. Atul Mali sir and Director Hon.Redasani V.K., Associate Director Hon. Mohite R.D. and all other campus Principals and All campuses respected Head of Departments, Faculty members, staff memband Students were present.

After flag hoisting program there was arrangement of "Photo with Tiranga- Har Ghar Tiranga"- all staff of YTC, Satara were present for this photo session.

"Street play act on topic of Gender Equality and Rights and responsibilities of Education and India- Democracy".