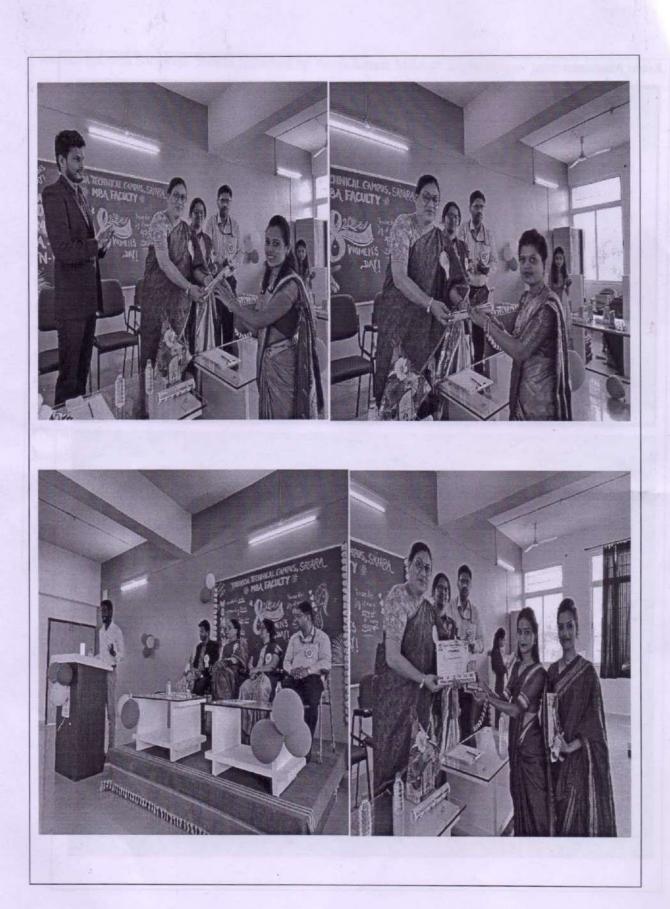

## Awareness of Sexual Harassment of Women at Workplace

#### Time: 11:30 am to 5:00pm

The united Nation' theme for international Women's Day 2023 is "Gender equality today for a sustainable tomorrow" in recognition and celebration of the women and girl who are leading the change on climate change adaptation and response and to honor their leadership and contribution towards a sustainable future.

International Women's Day was celebrated at Yashoda Technical Campus, YSPM, Satara on 08 March 2023, at Civil seminar hall under ICC (Internal complaint committee) of YSPM campus. Chief Guest for program was Hon. Adv. Manisha V. Barge, Satara District Coordinator, and Maharashtra State Commission for Women, Mumbai and Dr. Vivek Redasani, Director, YSPM.

The program started with lighting the lamp and Goddess Saraswathi pooja, and the Guest Adv. Manisha V. Barge, gave guest lecture on "Sexual Harassment of Women at Workplace (prevention, prohibition, and redressal)" with some simple example. And also, she spoke important of ICC, and its formation in campus. Session also proceeded with queries from staff members and students.

Lighting the Lamp and Goddess Saraswathl Pooja by all the dignitaries

DIRECTOR Yashoda Technical Campus 5 Satara Lighting the Lamp and Goddess Saraswathi Pooja by all the dignitaries

### Adv. Manisha V. Barge, giving guest lecture on "Sexual Harassment of Women at Workplace

#### All the teaching and non-teaching staff members, students from different department of YSPM campus

The Activities under taken during this program, at Civil Seminar hall are: Musical Chair, Antakshari, Ramp walk and also individual performance was there. All the teaching and nonteaching staff members of YSPM, from different department are participated.