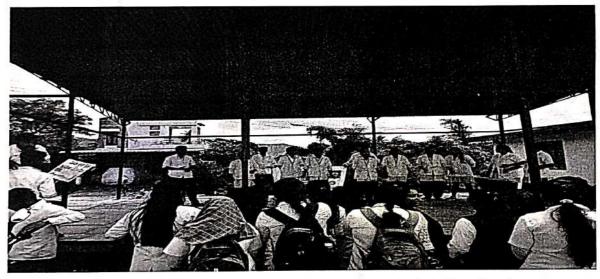

#### Date: 23 Jan.2023

Yashoda Technical campus, Faculty of Engineering, MCA and Pharmacy observed the celebration of "National Voters Day" along with "Poster Presentation" competition on 23 Jan. 2023,

This competition was arranged by Faculty of Engineering combinedly by NSS, unit and IST<sup>+</sup> students' chapter unit of YTC, Satara. Mr. Borate P. G. (NSS, Coordinator, Engg.) along with M. Shaikh A.N. (Secretory, ISTE) were worked as Faculty coordinators for this programme who have arranged this programme and conducted the programme smoothly from start to end with thanking to all present audience and dignitaries.

18 number of Students from Yashoda Technical campus, Faculty of Engineering, MCA and Pharmacy wrere participated the competition. Judges form various departments were called for this event, from ML department Mr. Landage sir and Ms. Gade madam from MCA, they have given some valuable inputs to the students participants and asked some questions regarding their posters.