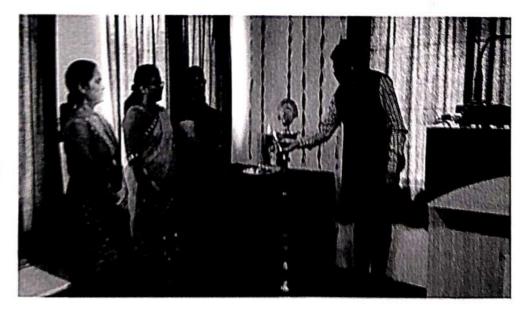

International Women's Day was celebrated at Yashoda Technical Campus, YSPM, Satara on 08 March 2023, at Civil seminar hall under ICC (Internal complaint committee) of YSPM campus. Chief Guest for program was Hon. Adv. Manisha V. Barge, Satara District Coordinator, and Maharashtra State Commission for Women, Mumbai and Dr. Vivek Redasani, Director, YSPM.

The program started with lighting the lamp and Goddess Saraswathi pooja, and the Guest Adv. Manisha V. Barge, gave guest lecture on "Sexual Harassment of Women at Workplace (prevention, prohibition, and redressal)" with some simple example. And also, she spoke important of ICC, and its formation in campus. Session also proceeded with queries from staff members and students.

Lighting the Lamp and Goddess Saraswathl Pooja by all the dignitaries

DIRECTOR Yashoda Technical Campus 5 Satara Lighting the Lamp and Goddess Saraswathi Pooja by all the dignitaries