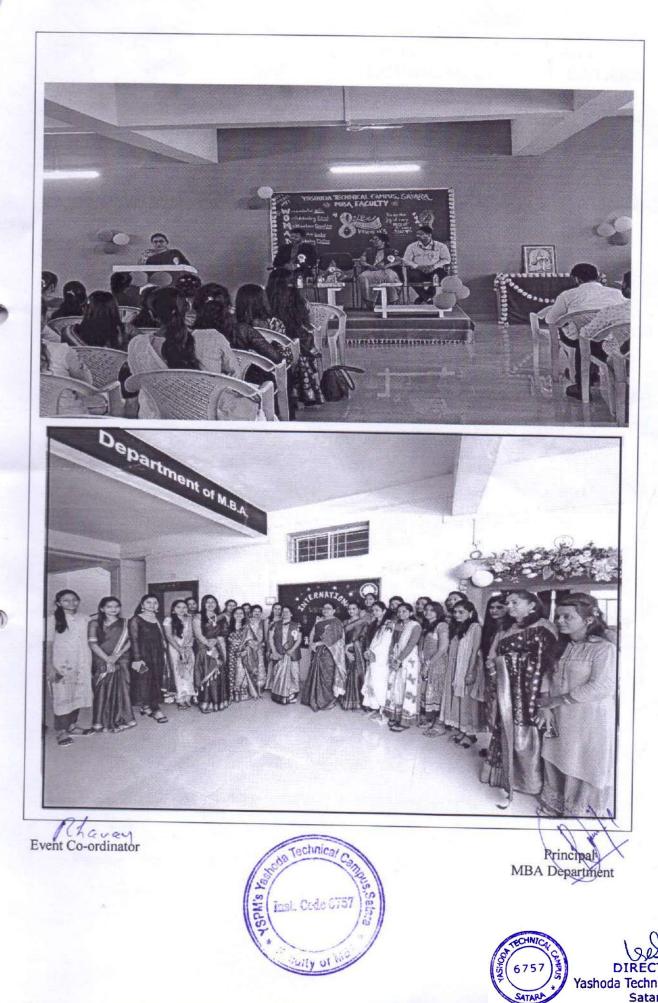

International Women's Day was celebrated at Yashoda Technical Campus, YSPM, Satara on 08 March 2023, at Civil seminar hall under ICC (Internal complaint committee) of YSPM campus. Chief Guest for program was Hon. Adv. Manisha V. Barge, Satara District Coordinator, and Maharashtra State Commission for Women, Mumbai and Dr. Vivek Redasani, Director, YSPM.

The program started with lighting the lamp and Goddess Saraswathi pooja, and the Guest Adv. Manisha V. Barge, gave guest lecture on "Sexual Harassment of Women at Workplace (prevention, prohibition, and redressal)" with some simple example. And also, she spoke important of ICC, and its formation in campus. Session also proceeded with queries from staff members and students.

#### All the teaching and non-teaching staff members, students from different department of YSPM campus

The Activities under taken during this program, at Civil Seminar hall are: Musical Chair, Antakshari, Ramp walk and also individual performance was there. All the teaching and nonteaching staff members of YSPM, from different department are participated.

Preface of the program was given by Dr. Mrs. Chaware, ICC secretory, YSPM and Vote of Thanks given by Dr. S. V. Balshetwar, HOD of Computer Science and Engineering and ICC chairman, YSPM.

All members of different college and departments helped in organizing and managing the program (Dr. Mrs. S. V. Balshetwar, Dr. Mrs. Chaware, Dr S. A. Bhosale, Prof. Vanmala, Prof. Amruta mohite, Prof. Vijaya Pawar, Mrs. Anuradha Jagtap, Prof Ketaki Idate. Prof. Shedge, and many students) Overall a very good team work from entire YSPM ladies' staff.