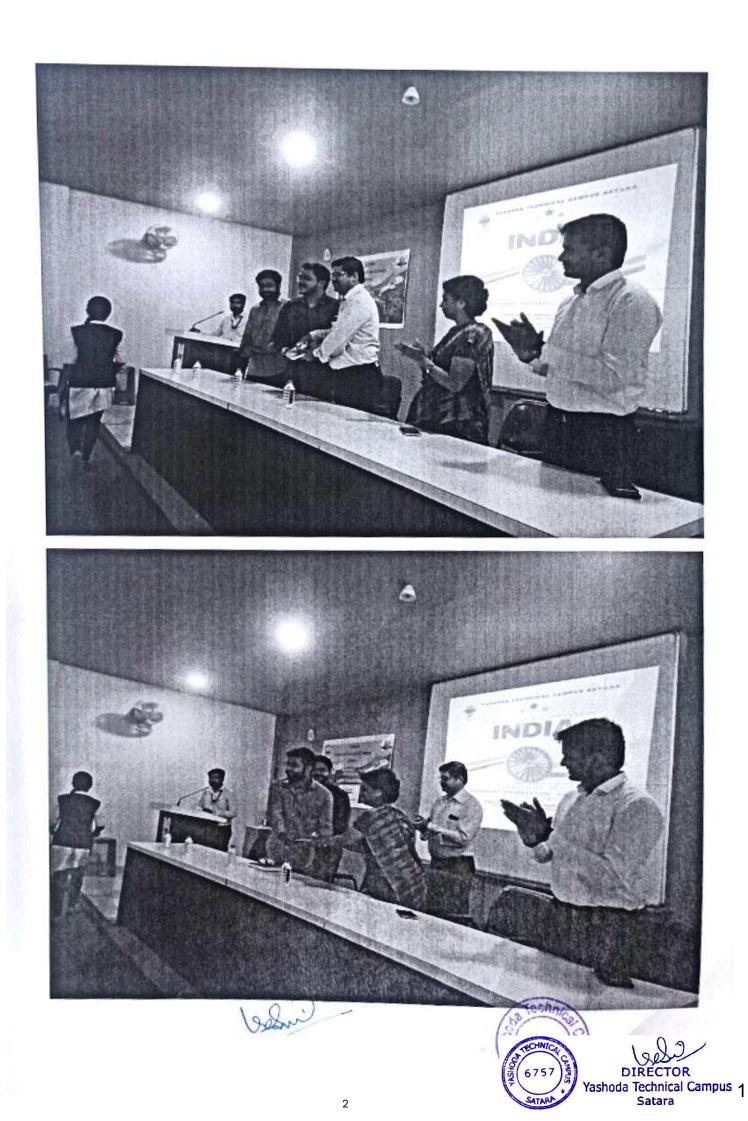

## "Awareness of Gender Equality through Street Play Act"

#### Date: 15 Aug. 2022

Yashoda Technical Campus, Satara observed the NSS and Azadi ka Amrit Mahotsav a Program for Celebrating "Independance Day- Har Ghar Tiranga" on 15 Aug. 2022 at 7.30 am.

The program was inaugurated with India's National Anthem. Program was coordinated by Mr. Borate Prashant G. (NSS coordinator, YTC, Engineering and Polytechnic) also NSS Student Coordinators and volunteers in presence of Chief Guest Hon.President Prof. Dasharath Sagare. Guests Hon. Shri Sanjay More sir, Hon. Shri. Atul Mali sir and Director Hon.Redasani V.K., Associate Director Hon. Mohite R.D. and all other campus Principals and All campuses respected Head of Departments, Faculty members, staff memband Students were present.

Introduction of guests given by Associate Director Hon. Mohite R.D., Students members played an outstanding "street play act on topic of Gender Equality and Rights and responsibilities of Education and India- Democracy". Program was further followed by Chief guest inspirational speech. Program ends by Votes of thank by Associate Director Hon.Mohite R.D. Prof.Borate Prashant G. (NSS coordinator) c ordinated the NSS students for the program.

After flag hoisting program there was arrangement of "Photo with Tiranga- Har Ghar Tiranga"- all staff of YTC, Satara were present for this photo session.

"Street play act on topic of Gender Equality and Rights and responsibilities of Education and India- Democracy".