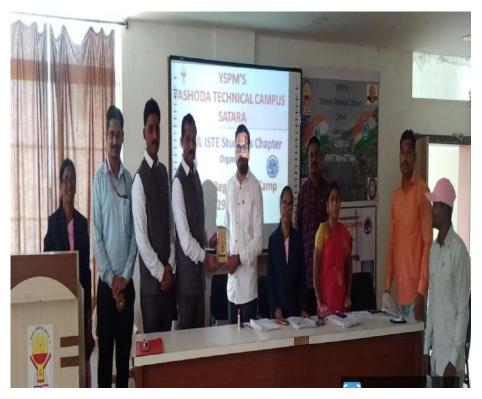

## "Session on: Guardians of Rights"

An NSS Activity in Association with ISTE student chapter

Azadika Amritmohatsav & CESA (Civil)

#### Date: 26 Nov.2022

In Yashoda Technical Campus under the NSS and ISTE Students Chapter and Azadi ka Amrit Mahotsav Cell organized a Program for Celebrating "National Constitution Day" on 26 Nov. 2022 at 10.30 am.

The program was inaugurated with National Anthem. Program was coordinated by ISTE chapter Coordinator Mr.Shaikh Alfaj N. and Mr. Borate Prashant G. (NSS coordinator, YTC, Engineering and Polytechnic) also NSS Student Coordinator Mr. Sawant Kailesh and Miss. Kadam Shweta in presence of Chief Guest Hon.President Prof. Dasharath Sagare. Guest Speaker Mrs. Shweta Hirave –Khare (Advocate), Director Hon.Redasani V.K., Associate Director Hon. Mohite R.D. and all other campus Principals and All campus respected Head of Departments, Faculty members, staff members and Students were present.

## • The details of the event are as follows with photo gallery:

1. Felicitation of Chief Guest Speaker Mrs. Shweta Hirave –Khare (Advocate) Director Hon.Redasani V.K., Mr. R.D.Mohite sir along with all faculty and students of Engineering and Pharmacy, MBA.

Felicitation of Chief Guest Speaker Mrs. Shweta Hirave -Khare (Advocate) by Director sir

Preamble Reading by Guest Speaker Mrs. Shweta Hirave –Khare with All Present Faculties and Students

Student Co ordinator speech Participation Photographs