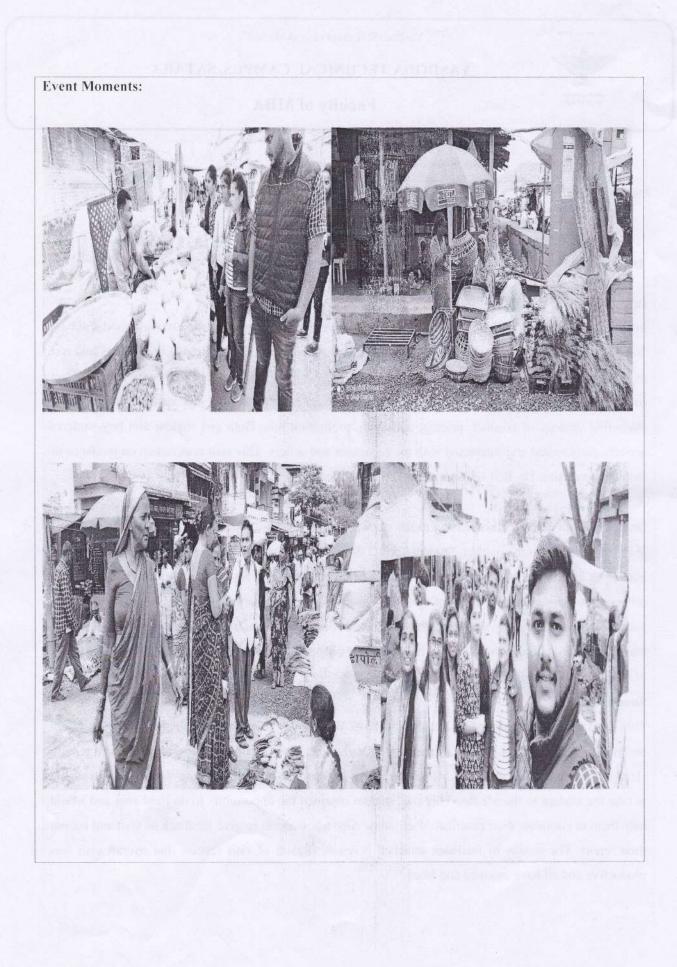

#### Report on Walk/Run For Plastic Waste Collection

Day & Date - Sunday 4th December 2022

This Event is organized in collaboration with Innerwheel Club of Satara Camp and Nagar Palika, Satara. This event is organized on Sunday 4<sup>th</sup> December 2022 at 6.30 am. All participants are requested to organized at Gandhis Maidan by wearing Green coloured cloths as Green symbol is used to Save the Earth from Plastic Pollution.

MBA Students of along with 3 Faculties of Yashoda Technical Campus, Satara participate in Walk/Run For Plastic Waste Collection. On occasion of International Environment Conservation Day. Intension behind organizing this event is to collect the plastic waste of Satara city.

We all are aware of the pollution caused by the excessive usage of plastic in our day-to-day life. This is causing major damage to our mother earth. Hence, to create awareness in society and to do our little contribution to reduces the cause of Plastic and Free Satara, Inner Wheel Club of Satara Camp was organized this event.

The route gives us to collect the plastic is from Rajwada Gandhi Maidan to Radhika Road, Radhika Theater and then Back Rajwada Gandhi Maidan 35 Students from MBA-I Class and Two Faculties Dr. R. R. Chvan and Dr. S. A. Bhosale and Ms. P.R. Patil participated in the said Run. And collected plastic waste which are throne on the road in bags and handover it to the organizer, members of Innerwheel Club of Satara Camp for the disposal of that waste.

# Plastic Waste Collection by Students

Event Co-ordinator

Mith Department Yeshoda Technical Campus Satara

YashodaShikshanPrasarakMandal's

YASHODA TECHNICAL CAMPUS, SATARA

**Event Moments:** 

Event Co-ordinator (Dr. R. R. Chasave

Principal MBA Department