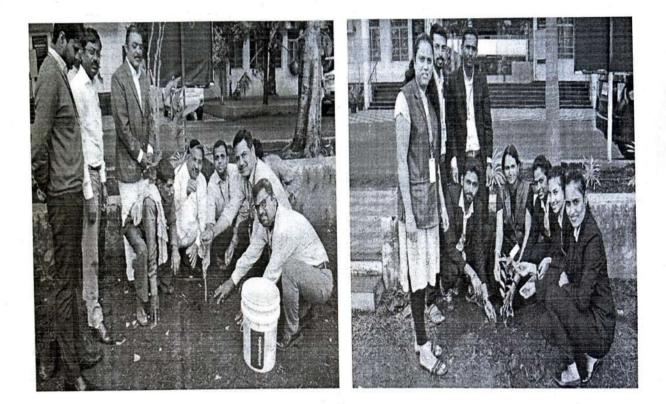

#### Leadership qualities of Chh. Shivaji Maharaj showcased through Powadas.

Like every year, the celebration of shivrajyabhishek sohala or shivrajyabhihek din is on June 6, 2022, across Maharashtra. On this particular day, shivaji became the king of the Maratha Empire in 1674.

In a college celebrate Shivrajyabhishek Sohala and Dr. Abhay Wagh (DTE), Shri Uday Samant Sr was the guest of that event.

#### Event Start Time: 11:00AM

Venue: -Powai Naka, Satara.

Shivrajyabhishek Sohala celebrations are take place powai naka, Satara where people gather together to celebrate the life and works of Chh. Shivaji Maharaj. Students across Maharashtra organize various key events to celebrate shivrajyabhishek sohala. Statues of Chatrapati Shivaji Maharaja are often decorated with garlands and flowers. The Shivrajyabhishek Sohala, commemorating the coronation of Chhatrapati Shivaji Maharaj, was celebrated with great enthusiasm and reverence. This event holds significant cultural and historical importance, marking the establishment of the Maratha Empire.

In the event present main guest was Maharashtra State Educational Minister Shri. Uday Samant Sir. The celebration began with traditional rituals, including a ceremonial pooja, followed by cultural performances and speeches. The event witnessed the participation of students, teachers, parents, and other community members. Students from Yashoda College gave speeches and everyone also sang the Shiv-Garjana together showing Unity and strength. Students from Yashoda College portayed acts and sang Powadas reflecting the alertness, smartness and intellect of great warrior Chh. Shivaji Maharaj.

The Shivrajyabhishek Sohala celebration was a resounding success, achieving its objectives of honoring Chhatrapati Shivaji Maharaj and promoting cultural heritage. The event fostered a deep sense of pride, unity, and cultural awareness among the participants.

## Faculty Of MCA

Photos of the event at Powai Naka Shivaji Circle:

A HOD M(

H. O. D. YSPM'S YASHODA TECHNICAL CAMPUS, SATARA FACULTY OF MCA

YSPM's Vashoda Technical Campus, Faculty of Pharmacy, Wadhe, NII-4, Satara