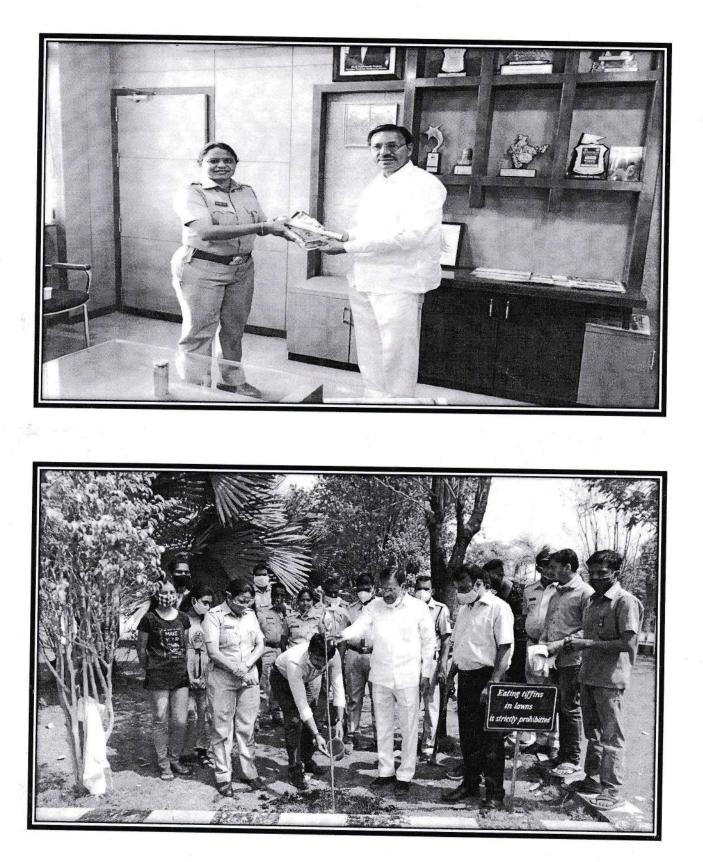

#### Awareness of Organ Donation

YSPM's Yashoda Technical Campus, Faculty of Pharmacy, Wadhe, Satara arranged Awareness of Organ Donation Program in co-ordination with Komal New Life Foundation. To make society more aware about transplantation and organ donation, this program was organized on the occasion of 5<sup>th</sup> Foundation Day of Komal New Life Foundation.

The program was began with saraswati pujan by Dr. V. K. Redasani, Director, Yashoda Technical Campus Satara, Dr. Somnath Sabale (Superspeciality Cardiac Care Center) who is one of the most renowned Cardiac Surgeon in the area of Satara, Mr. Ganesh Survase, Registrar YTC, Satara and Mr. Dhiraj V. Godase, Presiden, Komal New Life Foundation.

On this occasion Dr. V. K. Redasani gave his good wishes for Komal New Life Foundation and told importance of organ donation. Dr. Sable made aware about organ transplant and donation. He focused on the medical and social view of organ donation by giving examples of patients he handled. Mr. Dhiraj V. Godase told the journey of Komal New Life Foundation and shared all

his experiences about the patients. Some patients also share their experience about organ transplant after surgery.

All students from Pharmacy, teaching and non-teaching staff were actively present. Founder President Prof. Dasharath Sagare sir and Vice President Mr. Ajinkya Sagare sir gave their good wishes to Komal Foundation. Prof. Dr. Bharatee Chaudhari and Prof. Sonmale made all necessary arrangement and coordinated the event under the guidance of Dr. V. K. Redasani.