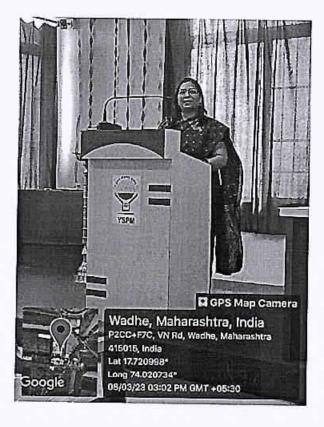

International Women's Day was celebrated at Yashoda Technical Campus, YSPM, Satara on 08 March 2023, at Civil seminar hall under ICC (Internal complaint committee) of YSPM campus. Chief Guest for program was Hon. Adv. Manisha V. Barge, Satara District Coordinator, and Maharashtra State Commission for Women, Mumbai and Dr. Vivek Redasani, Director, YSPM.

The program started with lighting the lamp and Goddess Saraswathi pooja, and the Guest Adv. Manisha V. Barge, gave guest lecture on "Sexual Harassment of Women at Workplace (prevention, prohibition, and redressal)" with some simple example. And also, she spoke important of ICC, and its formation in campus. Session also proceeded with queries from staff members and students.