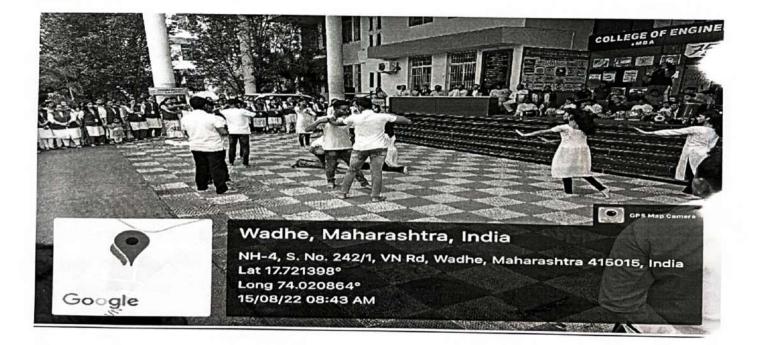

#### Date: 26 Nov.2022

In Yashoda Technical Campus under the NSS and ISTE Students Chapter and Azadi ka Amrit Mahotsav Cell organized a Program for Celebrating "National Constitution Day" on 26 Nov. 2022 at 10.30 am.

The program was inaugurated with National Anthem. Program was coordinated by ISTE chapter Coordinator Mr.Shaikh Alfaj N. and Mr. Borate Prashant G. (NSS coordinator, YTC, Engineering and Polytechnic) also NSS Student Coordinator Mr. Sawant Kailesh and Miss. Kadam Shweta in presence of Chief Guest Hon.President Prof. Dasharath Sagare. Guest Speaker Mrs. Shweta Hirave –Khare (Advocate), Director Hon.Redasani V.K., Associate Director Hon. Mohite R.D. and all other campus Principals and All campus respected Head of Departments, Faculty members, staff members and Students were present.

## • The details of the event are as follows with photo gallery:

1. Felicitation of Chief Guest Speaker Mrs. Shweta Hirave –Khare (Advocate) Director Hon.Redasani V.K., Mr. R.D.Mohite sir along with all faculty and students of Engineering and Pharmacy, MBA.

Felicitation of Chief Guest Speaker Mrs. Shweta Hirave -Khare (Advocate) by Director sir

Preamble Reading by Guest Speaker Mrs. Shweta Hirave –Khare with All Present Faculties and Students

Student Co ordinator speech Participation Photographs