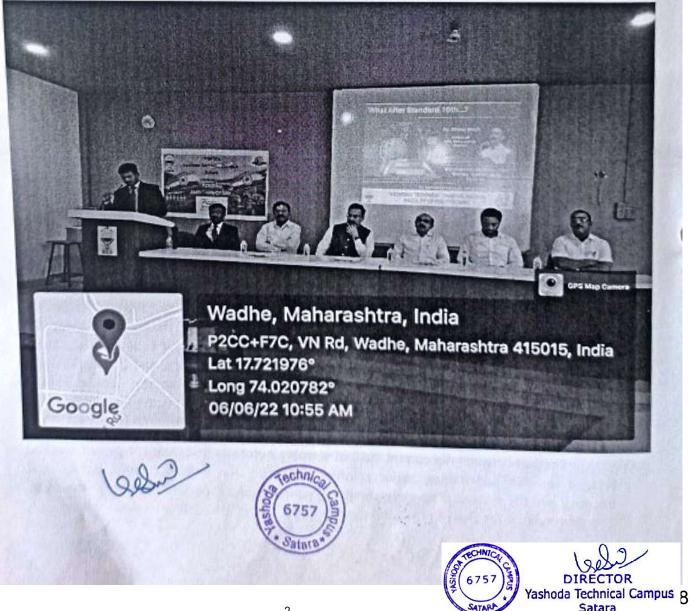

# Yashoda Technical Campus, Satara

YSPM's

**Education Policy Session** 

Under

## Report

Date: 06th June 2022

Time: 11:00 AM

As a part of celebration of Azadi ka Amrit mahotsav, Yashoda Technical Camparranged a guest lecture on Education Policy on Monday, 06/06/2022. Prof. R.D.Mol introduce and felicitate the guest by hands Cheirman Hon D.B. Sagare sir.

Chief Guest Dr.Abhay Wagh Director, Directorate of Technical Education, Maharashtra State, and Mumbai deliver the speech on previous education policy and current new National Education Policy in India.