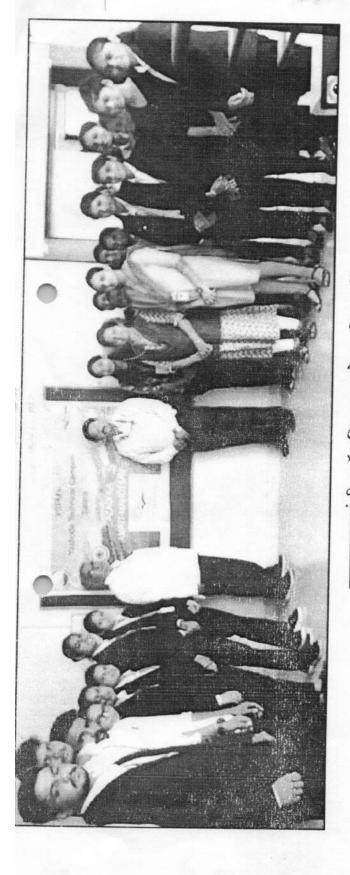

# Actions@75-FIT INDIA-MASS SURYANAMASKAR

To celebrate, Azadi ka Amrit Mahotsav-India @ 75, Ayush Mantralay, Government of India has organized Mass Virtual Surynamaskar performance with 75,00,000 people across the world on 14<sup>th</sup> January 2022.

Yashoda Technical Campus registered for the event. 221 students and faculty members participated in the event including director, principal and head of departments. Each person performed 25 suryanamaskars each. The program was aimed towards creating awareness about fitness amongst the youth. Dr. R.P. Kulkarni, Principal, Faculty of Engineering provided training for Surynamaskar.

Video link of the event: <u>https://drive.google.com/file/d/115zndg8V1stiM1zPa-</u> QHFbbK5LV7B7Y5/view?usp=sharing