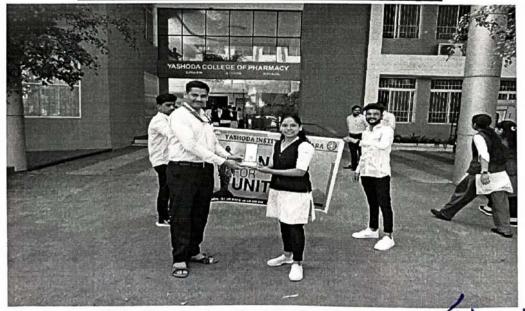

1) Neha A. Kambale (TY Pharmacy)

2) Dhanashri V. Bhandare (FY CSE Engg.)

3) Abhijit L. Bhingardeve (FY MCA) and Kalyani B. Dudhane (FY MCA)

From the above winners Neha A. Kambale (TY Pharmacy) and Dhanashri V. Bhandare (FY CSE Engg.) have got prizes from the local Tehsil Government agencies on 25 Jan, 2023.