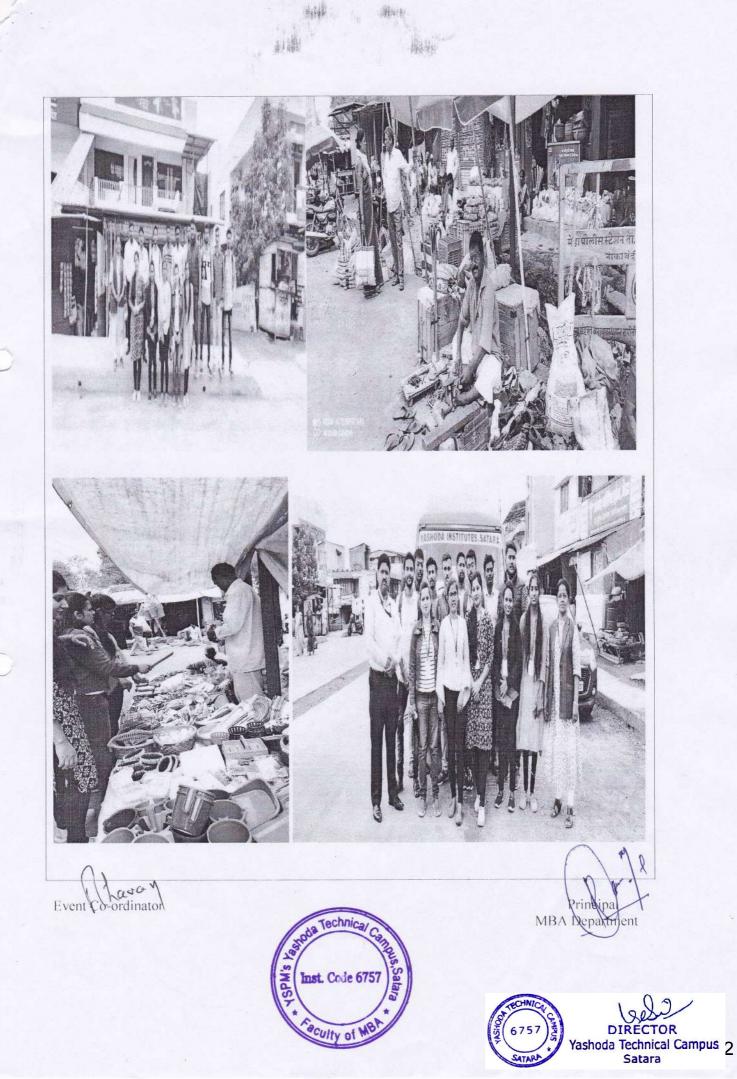

#### Report on Walk/Run For Plastic Waste Collection

Day & Date - Sunday 4th December 2022

This Event is organized in collaboration with Innerwheel Club of Satara Camp and Nagar Palika, Satara. This event is organized on Sunday 4<sup>th</sup> December 2022 at 6.30 am. All participants are requested to organized at Gandhis Maidan by wearing Green coloured cloths as Green symbol is used to Save the Earth from Plastic Pollution.

MBA Students of along with 3 Faculties of Yashoda Technical Campus, Satara participate in Walk/Run For Plastic Waste Collection. On occasion of International Environment Conservation Day. Intension behind organizing this event is to collect the plastic waste of Satara city.

We all are aware of the pollution caused by the excessive usage of plastic in our day-to-day life. This is causing major damage to our mother earth. Hence, to create awareness in society and to do our little contribution to reduces the cause of Plastic and Free Satara, Inner Wheel Club of Satara Camp was organized this event.

The route gives us to collect the plastic is from Rajwada Gandhi Maidan to Radhika Road, Radhika Theater and then Back Rajwada Gandhi Maidan 35 Students from MBA-I Class and Two Faculties Dr. R. R. Chvan and Dr. S. A. Bhosale and Ms. P.R. Patil participated in the said Run. And collected plastic waste which are throne on the road in bags and handover it to the organizer, members of Innerwheel Club of Satara Camp for the disposal of that waste.