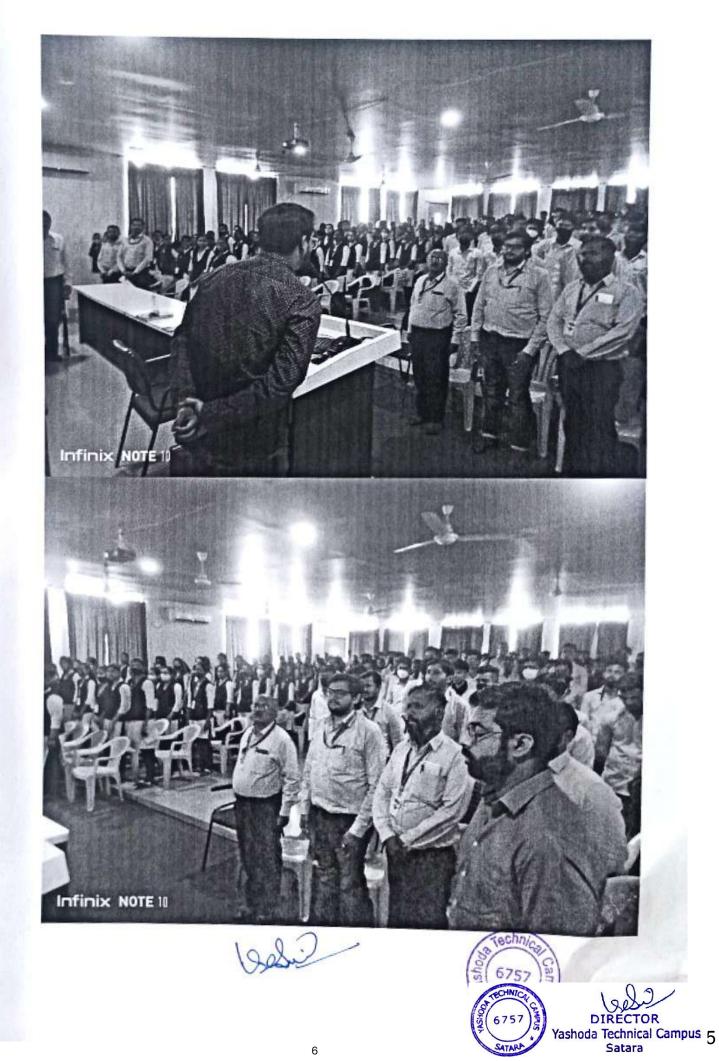

#### Date: 15 Aug. 2022

Yashoda Technical Campus, Satara observed the NSS and Azadi ka Amrit Mahotsav a Program for Celebrating "Independance Day- Har Ghar Tiranga" on 15 Aug. 2022 at 7.30 am.

The program was inaugurated with India's National Anthem. Program was coordinated by Mr. Borate Prashant G. (NSS coordinator, YTC, Engineering and Polytechnic) also NSS Student Coordinators and volunteers in presence of Chief Guest Hon.President Prof. Dasharath Sagare. Guests Hon. Shri Sanjay More sir, Hon. Shri. Atul Mali sir and Director Hon.Redasani V.K., Associate Director Hon. Mohite R.D. and all other campus Principals and All campuses respected Head of Departments, Faculty members, staff memband Students were present.

Introduction of guests given by Associate Director Hon. Mohite R.D., Students members played an outstanding "street play act on topic of Gender Equality and Rights and responsibilities of Education and India- Democracy". Program was further followed by Chief guest inspirational speech. Program ends by Votes of thank by Associate Director Hon.Mohite R.D. Prof.Borate Prashant G. (NSS coordinator) c ordinated the NSS students for the program.

After flag hoisting program there was arrangement of "Photo with Tiranga- Har Ghar Tiranga"- all staff of YTC, Satara were present for this photo session.

"Street play act on topic of Gender Equality and Rights and responsibilities of Education and India- Democracy".