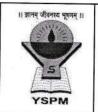

#### **Tree Plantation 2022**

#### 6/7/2022

MCA Department has organized the Tree Plantation activity in July 2022. Alongside all Yashoda Technical campus the event has been successfully completed.

Firstly the Tree plantation activity is supposed to happen to give awareness about the how our lives are worthless without the plants. The motive behind such social activities is giving the importance of plantation to each and every one. It should be our first prior duty to make a tree plantation. At least one plant yearly we are supposing to planting tree.

All the faculties alongside students have given their huge involvement into the Tree plantation. The founder of Yashoda Technical campus Hon.Dasharath Sagare Sir has given the importance of Tree plantation.

lan

The HOD of the MCA department has given the small basics of planting a tree. She described, now a days the trees are become the vital part of our regular life, in accordance to make our environment pure we need to plant more trees. And also the exceeding range of global warming is affecting our environment into bad manner so that to cure our environment we need to plant more trees.

Students also take a pledge to plant at least 2 plants and nurture then in well manner. Also this activity is very inspiring and social so that they were so involved into it.

YSPM's YASHODA TECHNICAL CAMPUS, SATARA FACULTY OF MCA

## **Photos of Event:**

E

H. O. C (SIM) CTASHODA TECHNICAL LAMPOS SATANA FACULTY OF MCA

Yashoda Shikshan Prasarak Mandal's **YASHODA TECHNICAL CAMPUS, SATARA** NH-4, Wadhe Phata, Satara., Tele Fax- 02162-271238/39/40 Website- <u>www.yes.edu.in</u>, Email- registrar\_ytc@yes.edu.in Approved by AICTE- New Delhi, Govt. of Maharashtra (DTE, Mumbai) Affiliated to DBATU Lonere, Shivaji University, Kolhapur / MSBTE, Mumbai.