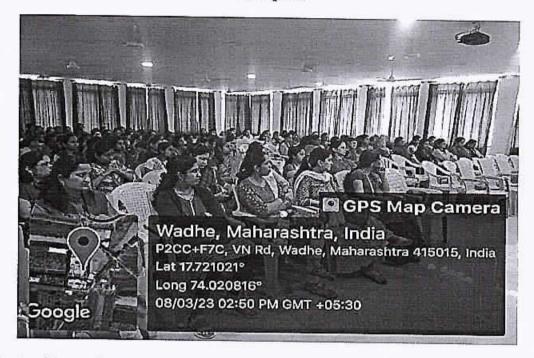

International Women's Day was celebrated at Yashoda Technical Campus, YSPM, Satara on 08 March 2023, at Civil seminar hall under ICC (Internal complaint committee) of YSPM campus. Chief Guest for program was Hon. Adv. Manisha V. Barge, Satara District Coordinator, and Maharashtra State Commission for Women, Mumbai and Dr. Vivek Redasani, Director, YSPM.

#### All the teaching and non-teaching staff members, students from different department of YSPM campus

The Activities under taken during this program, at Civil Seminar hall are: Musical Chair, Antakshari, Ramp walk and also individual performance was there. All the teaching and nonteaching staff members of YSPM, from different department are participated.