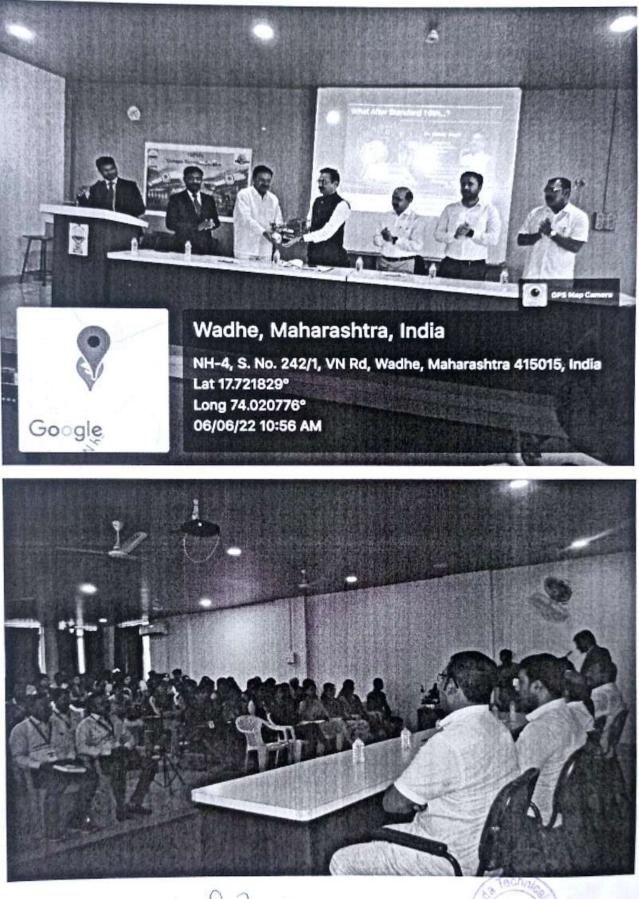

# Yashoda Technical Campus, Satara

YSPM's

**Education Policy Session** 

Under

## AZADI KA AMRIT MAHOTSAV

## Report

Date: 06th June 2022

Time: 11:00 AM

As a part of celebration of Azadi ka Amrit mahotsav, Yashoda Technical Camparranged a guest lecture on Education Policy on Monday, 06/06/2022. Prof. R.D.Mol introduce and felicitate the guest by hands Cheirman Hon D.B. Sagare sir.

Chief Guest Dr.Abhay Wagh Director, Directorate of Technical Education, Maharashtra State, and Mumbai deliver the speech on previous education policy and current new National Education Policy in India.

Chairman Prof.Sagare Sir, Prof.R. D. Mohite, Dr. D.S.Badkar and all the staff members of Engineering and Pharmacy alongwith Engg and pharmacy student were present for the lecture. Mr. P.P. Nimbalkar and Mr. P. G. Borate coordinated the activity. Mr. G, Survase concluded the program with vote of thanks.