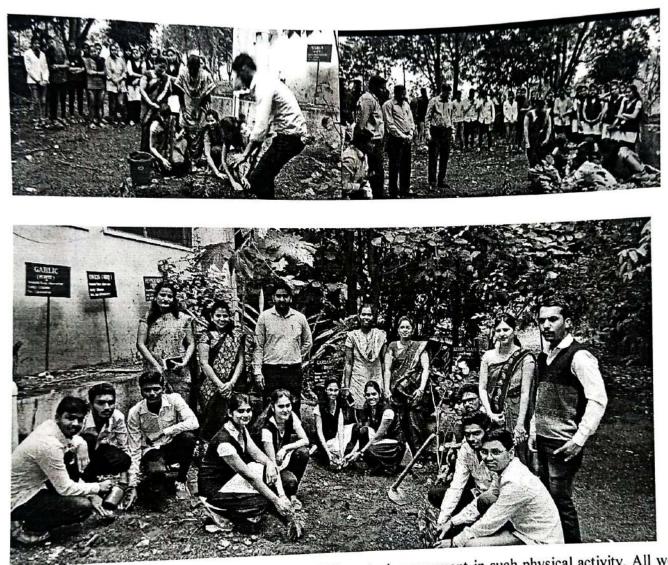

#### **Tree Plantation 2022**

#### 6/7/2022

MCA Department has organized the Tree Plantation activity in July 2022. Alongside all Yashoda Technical campus the event has been successfully completed.

Firstly the Tree plantation activity is supposed to happen to give awareness about the how our lives are worthless without the plants. The motive behind such social activities is giving the importance of plantation to each and every one. It should be our first prior duty to make a tree plantation. At least one plant yearly we are supposing to planting tree.

All the faculties alongside students have given their huge involvement into the Tree plantation. The founder of Yashoda Technical campus Hon.Dasharath Sagare Sir has given the importance of Tree plantation.

lan

The HOD of the MCA department has given the small basics of planting a tree. She described, now a days the trees are become the vital part of our regular life, in accordance to make our environment pure we need to plant more trees. And also the exceeding range of global warming is affecting our environment into bad manner so that to cure our environment we need to plant more trees.

Students also take a pledge to plant at least 2 plants and nurture then in well manner. Also this activity is very inspiring and social so that they were so involved into it.

YSPM's YASHODA TECHNICAL CAMPUS, SATARA FACULTY OF MCA

## **Photos of Event:**

E

H. O. C (SIM) CTASHODA TECHNICAL LAMPOS SATANA FACULTY OF MCA

Yashoda Shikshan Prasarak Mandal's **YASHODA TECHNICAL CAMPUS, SATARA** NH-4, Wadhe Phata, Satara., Tele Fax- 02162-271238/39/40 Website- <u>www.yes.edu.in</u>, Email- registrar\_ytc@yes.edu.in Approved by AICTE- New Delhi, Govt. of Maharashtra (DTE, Mumbai) Affiliated to DBATU Lonere, Shivaji University, Kolhapur / MSBTE, Mumbai.