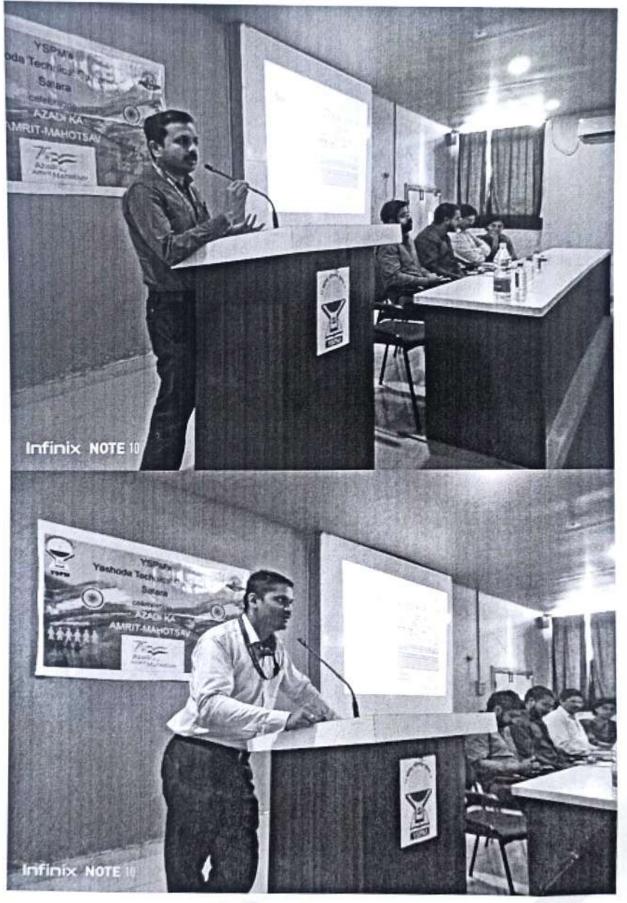

# Yashoda Technical Campus, Satara

YSPM's

**Education Policy Session** 

Under

## Report

Date: 06th June 2022

Time: 11:00 AM

As a part of celebration of Azadi ka Amrit mahotsav, Yashoda Technical Camparranged a guest lecture on Education Policy on Monday, 06/06/2022. Prof. R.D.Mol introduce and felicitate the guest by hands Cheirman Hon D.B. Sagare sir.

Chief Guest Dr.Abhay Wagh Director, Directorate of Technical Education, Maharashtra State, and Mumbai deliver the speech on previous education policy and current new National Education Policy in India.