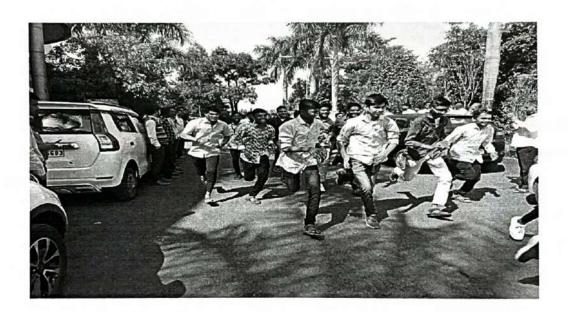

## NSS ACTIVITYRun For UnityDate: 31 Oct.2022

Yashoda Technical campus, Faculty of Engineering observed the celebration of "National Unity Day" along with "Unity Run" and "Unity Pledge" on 31 October 2022, on the occasion of 147<sup>th</sup> Birth Anniversary of Mr. Vallabhbhai Jhaverbhai Patel (31 October 1875), popularly known as Sardar and also Ir<sup>7</sup> Man of independent India. He was an Indian statesman. He served as the first deputy Prime Minister India from 1947 to 1950. He was an Indian barrister and a senior leader of the Indian National Congress who played a leading role in the country's struggle for independence and guided its integration into a united, independent nation.

This event was organized by Faculty of Engineering and Pharmacy, MBA of YTC, Satara. Mr Borate P. G. (NSS Coordinator, YTC, Engineering and polytechnic) along with Mr. Chavan V. (Physic Director, YTC) were worked as Faculty coordinators for this programme who have arranged this programme and conducted the programme smoothly from start to end with thanking to all present audience and dignitaries.

## • The details of the event are as follows with photo gallery:

 Unity Pledge ceremony and Unity Run ceremony by YTC campus Director Dr. Mr. V. K. Redasani sir and Associate Director, Mr. R.D.Mohite sir along with all faculty and students of Engineering and Pharmacy, MBA.

#### Unity Pledge by NSS unit with all Present Faculties and Students

Unity Pledge by All Present Faculties and Students

**Unity Run Student's Participation Photographs** 

**Unity Run Student's Participation Photographs** 