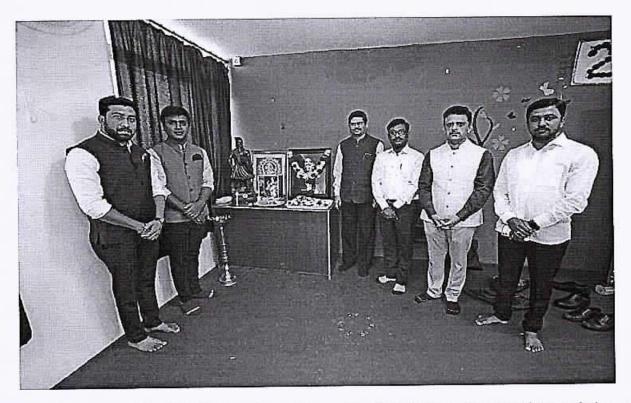

#### Awareness of Organ Donation

YSPM's Yashoda Technical Campus, Faculty of Pharmacy, Wadhe, Satara arranged Awareness of Organ Donation Program in co-ordination with Komal New Life Foundation. To make society more aware about transplantation and organ donation, this program was organized on the occasion of 5<sup>th</sup> Foundation Day of Komal New Life Foundation.

The program was began with saraswati pujan by Dr. V. K. Redasani, Director, Yashoda Technical Campus Satara, Dr. Somnath Sabale (Superspeciality Cardiac Care Center) who is one of the most renowned Cardiac Surgeon in the area of Satara, Mr. Ganesh Survase, Registrar YTC, Satara and Mr. Dhiraj V. Godase, Presiden, Komal New Life Foundation.

On this occasion Dr. V. K. Redasani gave his good wishes for Komal New Life Foundation and told importance of organ donation. Dr. Sable made aware about organ transplant and donation. He focused on the medical and social view of organ donation by giving examples of patients he handled. Mr. Dhiraj V. Godase told the journey of Komal New Life Foundation and shared all