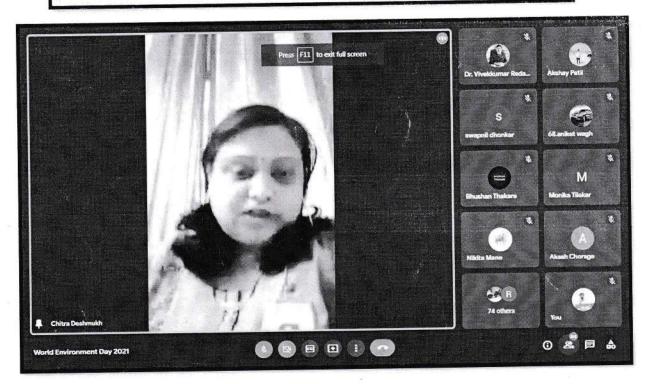

YSPM's Yashoda Technical Campus, Satara

Environment Preservation Awareness Session

Under

#### AZADI KA AMRIT MAHOTSAV

**RESOLVE@75** 

# Report

Date: 22<sup>nd</sup> March 2022

Time: 11:00 AM

As a part of celebration of Azadi ka Amritmahotsav, Yashoda Technical Campus, Faculty of Engineering arranged a guest lecture on Environmental Preservation Awareness under Resolve@75 on Tuesday, 22/02/22.

Mr. Soham Kulkarni and Mr. Akshay Puranik from Sagar Mitra Abhiyaan presented the dangers caused by negligent disposal of plastic and its recycling. The students were informed about the work carried out by Sagar Mitra along with Swechhandi, V care and Robinhood army. Mr. Soham Kulkarni shared his thoughts about plastic accumulating in our oceans and on our beaches has become a global crisis. Billions of pounds of plastic can be found in swirling convergences that make up about 40 percent of the world's ocean surfaces. Plastics pollution has a direct and deadly effect on wildlife. Thousands of seabirds and sea turtles, seals and other marine mammals are killed each year after ingesting plastic or getting entangled in it. Sagar Mitra have solution on this waste plastic. Student took pledge about reducing the usage of plastic in day to day life. Director Dr. V. K. Redasani, Mr. R. D. Mohite, Dr. Mrs. R. P. Kulkarni and all the staff members of Engineering and Pharmacy along with Engg and pharmacy students were present for the lecture. Mr. P.P. Nimbalkar coordinated the activity. Mr. P. G. Borate concluded the program with vote of thanks.