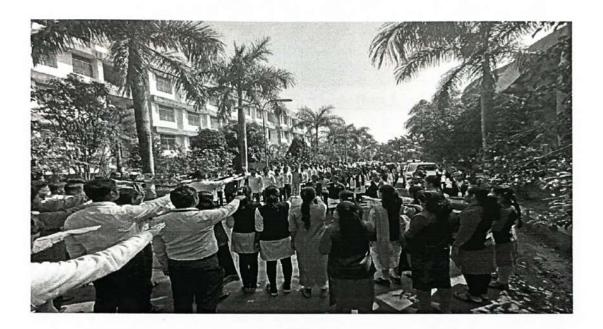

#### Date: 15 Aug. 2022

Yashoda Technical Campus, Satara observed the NSS and Azadi ka Amrit Mahotsav a Program for Celebrating "Independance Day- Har Ghar Tiranga" on 15 Aug. 2022 at 7.30 am.

The program was inaugurated with India's National Anthem. Program was coordinated by Mr. Borate Prashant G. (NSS coordinator, YTC, Engineering and Polytechnic) also NSS Student Coordinators and volunteers in presence of Chief Guest Hon.President Prof. Dasharath Sagare. Guests Hon. Shri Sanjay More sir, Hon. Shri. Atul Mali sir and Director Hon.Redasani V.K., Associate Director Hon. Mohite R.D. and all other campus Principals and All campuses respected Head of Departments, Faculty members, staff memband Students were present.

Introduction of guests given by Associate Director Hon. Mohite R.D., Students members played an outstanding "street play act on topic of Gender Equality and Rights and responsibilities of Education and India- Democracy". Program was further followed by Chief guest inspirational speech. Program ends by Votes of thank by Associate Director Hon.Mohite R.D. Prof.Borate Prashant G. (NSS coordinator) c ordinated the NSS students for the program.

After flag hoisting program there was arrangement of "Photo with Tiranga- Har Ghar Tiranga"- all staff of YTC, Satara were present for this photo session.

"Street play act on topic of Gender Equality and Rights and responsibilities of Education and India- Democracy".