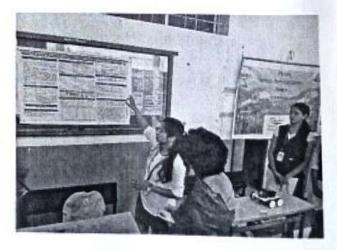

YSPM's Yashoda Technical Campus, Satara

Environment Preservation Awareness Session

Under

# Report

Date: 22<sup>nd</sup> March 2022

Time: 11:00 AM

As a part of celebration of Azadi ka Amritmahotsav, Yashoda Technical Campus, Faculty of Engineering arranged a guest lecture on Environmental Preservation Awareness under Resolve@75 on Tuesday, 22/02/22.

Mr. Soham Kulkarni and Mr. Akshay Puranik from Sagar Mitra Abhiyaan presented the dangers caused by negligent disposal of plastic and its recycling. The students were informed about the work carried out by Sagar Mitra along with Swechhandi, V care and Robinhood army. Mr. Soham Kulkarni shared his thoughts about plastic accumulating in our oceans and on our beaches has become a global crisis. Billions of pounds of plastic can be found in swirling convergences that make up about 40 percent of the world's ocean surfaces. Plastics pollution has a direct and deadly effect on wildlife. Thousands of seabirds and sea turtles, seals and other marine mammals are killed each year after ingesting plastic or getting entangled in it. Sagar Mitra have solution on this waste plastic. Student took pledge about reducing the usage of plastic in day to day life. Director Dr. V. K. Redasani, Mr. R. D. Mohite, Dr. Mrs. R. P. Kulkarni and all the staff members of Engineering and Pharmacy along with Engg and pharmacy students were present for the lecture. Mr. P.P. Nimbalkar coordinated the activity. Mr. P. G. Borate concluded the program with vote of thanks.