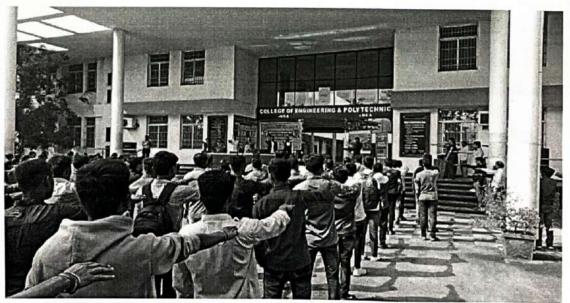

#### Date: 26 Nov.2022

In Yashoda Technical Campus under the NSS and ISTE Students Chapter and Azadi ka Amrit Mahotsav Cell organized a Program for Celebrating "National Constitution Day" on 26 Nov. 2022 at 10.30 am.

The program was inaugurated with National Anthem. Program was coordinated by ISTE chapter Coordinator Mr.Shaikh Alfaj N. and Mr. Borate Prashant G. (NSS coordinator, YTC, Engineering and Polytechnic) also NSS Student Coordinator Mr. Sawant Kailesh and Miss. Kadam Shweta in presence of Chief Guest Hon.President Prof. Dasharath Sagare. Guest Speaker Mrs. Shweta Hirave –Khare (Advocate), Director Hon.Redasani V.K., Associate Director Hon. Mohite R.D. and all other campus Principals and All campus respected Head of Departments, Faculty members, staff members and Students were present.