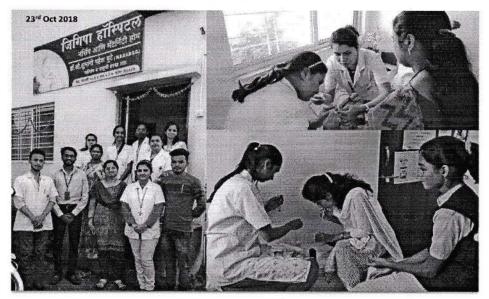

#### Awareness of Organ Donation

YSPM's Yashoda Technical Campus, Faculty of Pharmacy, Wadhe, Satara arranged Awareness of Organ Donation Program in co-ordination with Komal New Life Foundation. To make society more aware about transplantation and organ donation, this program was organized on the occasion of 5<sup>th</sup> Foundation Day of Komal New Life Foundation.

The program was began with saraswati pujan by Dr. V. K. Redasani, Director, Yashoda Technical Campus Satara, Dr. Somnath Sabale (Superspeciality Cardiac Care Center) who is one of the most renowned Cardiac Surgeon in the area of Satara, Mr. Ganesh Survase, Registrar YTC, Satara and Mr. Dhiraj V. Godase, Presiden, Komal New Life Foundation.

On this occasion Dr. V. K. Redasani gave his good wishes for Komal New Life Foundation and told importance of organ donation. Dr. Sable made aware about organ transplant and donation. He focused on the medical and social view of organ donation by giving examples of patients he handled. Mr. Dhiraj V. Godase told the journey of Komal New Life Foundation and shared all

his experiences about the patients. Some patients also share their experience about organ transplant after surgery.

All students from Pharmacy, teaching and non-teaching staff were actively present. Founder President Prof. Dasharath Sagare sir and Vice President Mr. Ajinkya Sagare sir gave their good wishes to Komal Foundation. Prof. Dr. Bharatee Chaudhari and Prof. Sonmale made all necessary arrangement and coordinated the event under the guidance of Dr. V. K. Redasani.