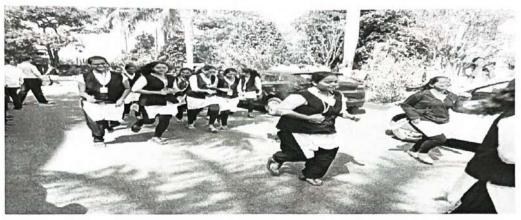

## NSS ACTIVITYRun For UnityDate: 31 Oct.2022

Yashoda Technical campus, Faculty of Engineering observed the celebration of "National Unity Day" along with "Unity Run" and "Unity Pledge" on 31 October 2022, on the occasion of 147<sup>th</sup> Birth Anniversary of Mr. Vallabhbhai Jhaverbhai Patel (31 October 1875), popularly known as Sardar and also Ir<sup>7</sup> Man of independent India. He was an Indian statesman. He served as the first deputy Prime Minister India from 1947 to 1950. He was an Indian barrister and a senior leader of the Indian National Congress who played a leading role in the country's struggle for independence and guided its integration into a united, independent nation.

This event was organized by Faculty of Engineering and Pharmacy, MBA of YTC, Satara. Mr Borate P. G. (NSS Coordinator, YTC, Engineering and polytechnic) along with Mr. Chavan V. (Physic Director, YTC) were worked as Faculty coordinators for this programme who have arranged this programme and conducted the programme smoothly from start to end with thanking to all present audience and dignitaries.

Campus Director Dr. Mr. V. K. Redasani sir, in presence of Associate Director, Mr. R.D.Mohite sir addressed the Pledge of Unity to all present faculties and students with following Pledge words:

"I solemnly pledge that I dedicate myself to preserve the unity, integrity and security of the nation and also strive hard to spread this message among my fellow countrymen. I take this pledge in the spirit of unification of my country which was made possible by the vision and actions of Sardar Vallabhbhai Patel."

## • The details of the event are as follows with photo gallery:

 Unity Pledge ceremony and Unity Run ceremony by YTC campus Director Dr. Mr. V. K. Redasani sir and Associate Director, Mr. R.D.Mohite sir along with all faculty and students of Engineering and Pharmacy, MBA.

#### Unity Pledge by NSS unit with all Present Faculties and Students

Unity Pledge by All Present Faculties and Students

**Unity Run Student's Participation Photographs** 

**Unity Run Student's Participation Photographs** 