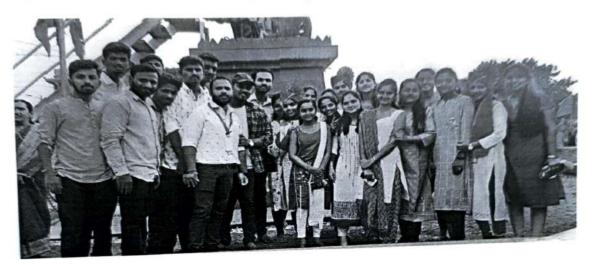

#### Leadership qualities of Chh. Shivaji Maharaj showcased through Powadas.

Like every year, the celebration of shivrajyabhishek sohala or shivrajyabhihek din is on June 6, 2022, across Maharashtra. On this particular day, shivaji became the king of the Maratha Empire in 1674.

In a college celebrate Shivrajyabhishek Sohala and Dr. Abhay Wagh (DTE), Shri Uday Samant Sr was the guest of that event.

#### Event Start Time: 11:00AM

Venue: -Powai Naka, Satara.

Shivrajyabhishek Sohala celebrations are take place powai naka, Satara where people gather together to celebrate the life and works of Chh. Shivaji Maharaj. Students across Maharashtra organize various key events to celebrate shivrajyabhishek sohala. Statues of Chatrapati Shivaji Maharaja are often decorated with garlands and flowers. The Shivrajyabhishek Sohala, commemorating the coronation of Chhatrapati Shivaji Maharaj, was celebrated with great enthusiasm and reverence. This event holds significant cultural and historical importance, marking the establishment of the Maratha Empire.

In the event present main guest was Maharashtra State Educational Minister Shri. Uday Samant Sir. The celebration began with traditional rituals, including a ceremonial pooja, followed by cultural performances and speeches. The event witnessed the participation of students, teachers, parents, and other community members. Students from Yashoda College gave speeches and everyone also sang the Shiv-Garjana together showing Unity and strength. Students from Yashoda College portayed acts and sang Powadas reflecting the alertness, smartness and intellect of great warrior Chh. Shivaji Maharaj.

The Shivrajyabhishek Sohala celebration was a resounding success, achieving its objectives of honoring Chhatrapati Shivaji Maharaj and promoting cultural heritage. The event fostered a deep sense of pride, unity, and cultural awareness among the participants.