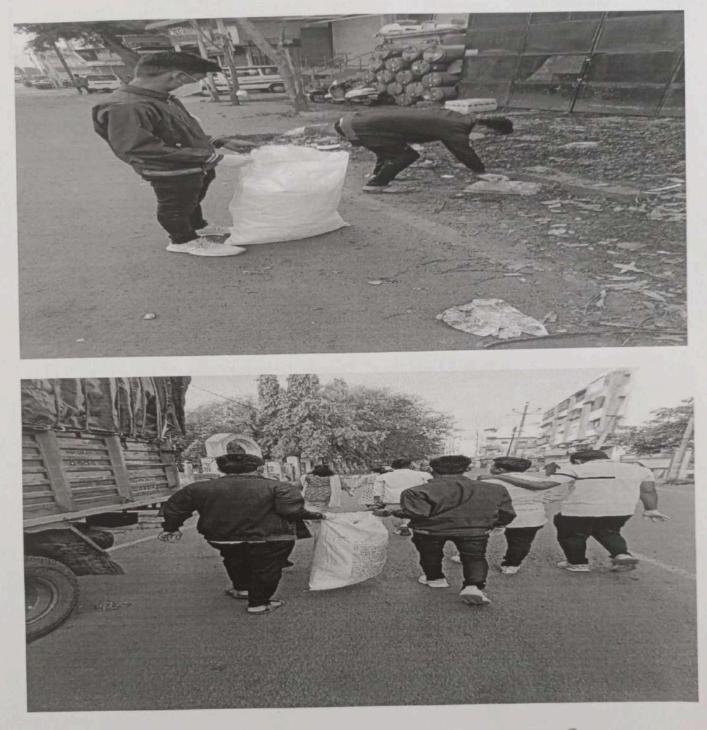

#### Report on Walk/Run For Plastic Waste Collection

Day & Date - Sunday 4th December 2022

This Event is organized in collaboration with Innerwheel Club of Satara Camp and Nagar Palika, Satara. This event is organized on Sunday 4<sup>th</sup> December 2022 at 6.30 am. All participants are requested to organized at Gandhis Maidan by wearing Green coloured cloths as Green symbol is used to Save the Earth from Plastic Pollution.

MBA Students of along with 3 Faculties of Yashoda Technical Campus, Satara participate in Walk/Run For Plastic Waste Collection. On occasion of International Environment Conservation Day. Intension behind organizing this event is to collect the plastic waste of Satara city.

We all are aware of the pollution caused by the excessive usage of plastic in our day-to-day life. This is causing major damage to our mother earth. Hence, to create awareness in society and to do our little contribution to reduces the cause of Plastic and Free Satara, Inner Wheel Club of Satara Camp was organized this event.

The route gives us to collect the plastic is from Rajwada Gandhi Maidan to Radhika Road, Radhika Theater and then Back Rajwada Gandhi Maidan 35 Students from MBA-I Class and Two Faculties Dr. R. R. Chvan and Dr. S. A. Bhosale and Ms. P.R. Patil participated in the said Run. And collected plastic waste which are throne on the road in bags and handover it to the organizer, members of Innerwheel Club of Satara Camp for the disposal of that waste.

# Plastic Waste Collection by Students

Event Co-ordinator

Mith Department Yeshoda Technical Campus Satara

YashodaShikshanPrasarakMandal's

YASHODA TECHNICAL CAMPUS, SATARA