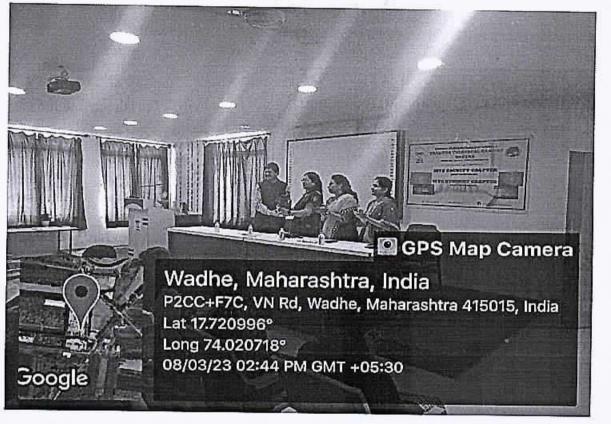

International Women's Day was celebrated at Yashoda Technical Campus, YSPM, Satara on 08 March 2023, at Civil seminar hall under ICC (Internal complaint committee) of YSPM campus. Chief Guest for program was Hon. Adv. Manisha V. Barge, Satara District Coordinator, and Maharashtra State Commission for Women, Mumbai and Dr. Vivek Redasani, Director, YSPM.

Lighting the Lamp and Goddess Saraswathl Pooja by all the dignitaries

DIRECTOR Yashoda Technical Campus 5 Satara Lighting the Lamp and Goddess Saraswathi Pooja by all the dignitaries