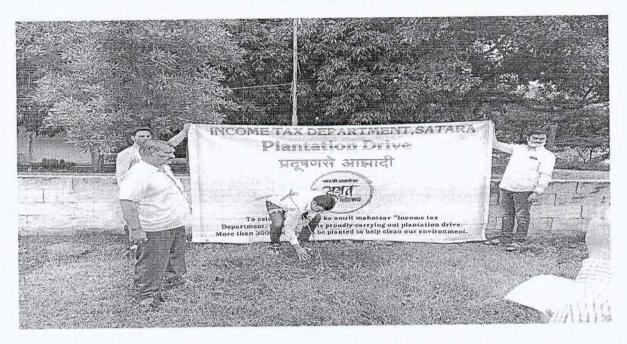

#### **Report on Tree Plantation**

#### Date - 5 June 2023

This Event is organized in collaboration with Innerwheel Club of Satara Camp. Institute Director Dr. Redasani Sir, HOD, MBA Mr. R. D. Mohite all MBA faculties and 35 Students of MBA-II class of Yashoda Technical Campus, Satara participate in Tree Plantation Activity held on 5 June 2023

On this occasion faculties and student's plants various trees in the institute campus and decided to cultivate these trees forever. It includes various trees viz, fruit trees and other trees like neem, imali. Tree plantation activities in Institute aim to instill environmental consciousness in students, providing a hands-on approach to ecological education. The intention is to create a green campus, promoting biodiversity, improving air quality, and fostering a sense of environmental responsibility among the college community. By actively involving students in tree planting, Institute seek to contribute to a sustainable future and inspire a lifelong commitment to environmental stewardship.

Tree plantation activities in institutes enhance environmental sustainability, providing a green campus that supports biodiversity and improves air quality. These initiatives serve as educational tools, instilling a sense of environmental responsibility among students. The aesthetic transformation of the institute promotes a positive and conducive learning environment. Actively participating in tree planting also demonstrates the institute's commitment to climate change mitigation and overall ecological well-being.

Innerwheel Club of Satara Camp appreciate contribution and efforts made by the faculties and students of MBA. And also gives appreciation certificate to the Institute.

DIRECTOR Yashoda Technical Campus 3 Satara **Tree Plantation** 