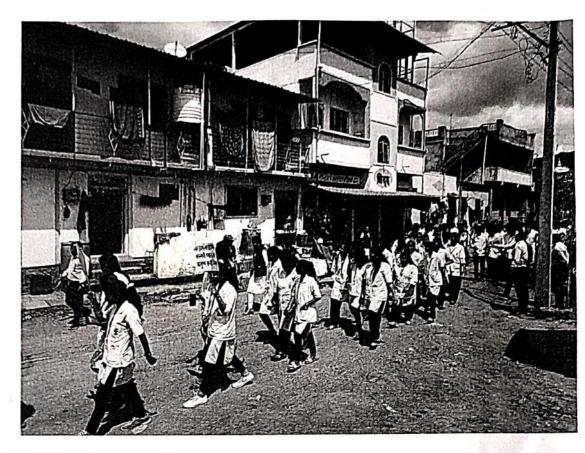

#### Awareness about Medicine Handling and Hygiene

World's pharmacist day was enthusiastically celebrated at YTC's Faculty of Pharmacy, Satara. On this occasion faculty of Pharmacy organized rally and street play at Bharatgaonwadi, Satara on 25<sup>th</sup> September 2022 for Awareness about **Medicine Handling and Hygiene.** 

Almost 200 students from Pharmacy, teaching and non-teaching staff were actively participated in the rally. Rally was marched allover Bharatgaonwadi with slogans focusing on importance of pharmacist in community, Awareness about Medicine Handling and Hygiene. Meanwhile students also performed street play through which message was spread about role of pharmacist in society.