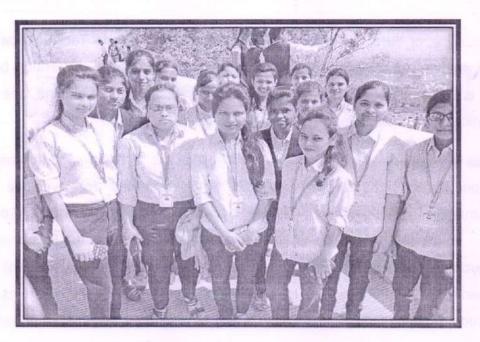

## "Awareness of Gender Equality through Street Play Act"

#### Date: 15 Aug. 2022

Yashoda Technical Campus, Satara observed the NSS and Azadi ka Amrit Mahotsav a Program for Celebrating "Independance Day- Har Ghar Tiranga" on 15 Aug. 2022 at 7.30 am.

The program was inaugurated with India's National Anthem. Program was coordinated by Mr. Borate Prashant G. (NSS coordinator, YTC, Engineering and Polytechnic) also NSS Student Coordinators and volunteers in presence of Chief Guest Hon.President Prof. Dasharath Sagare. Guests Hon. Shri Sanjay More sir, Hon. Shri. Atul Mali sir and Director Hon.Redasani V.K., Associate Director Hon. Mohite R.D. and all other campus Principals and All campuses respected Head of Departments, Faculty members, staff memband Students were present.

Introduction of guests given by Associate Director Hon. Mohite R.D., Students members played an outstanding "street play act on topic of Gender Equality and Rights and responsibilities of Education and India- Democracy". Program was further followed by Chief guest inspirational speech. Program ends by Votes of thank by Associate Director Hon.Mohite R.D. Prof.Borate Prashant G. (NSS coordinator) c ordinated the NSS students for the program.

After flag hoisting program there was arrangement of "Photo with Tiranga- Har Ghar Tiranga"- all staff of YTC, Satara were present for this photo session.

"Street play act on topic of Gender Equality and Rights and responsibilities of Education and India- Democracy".