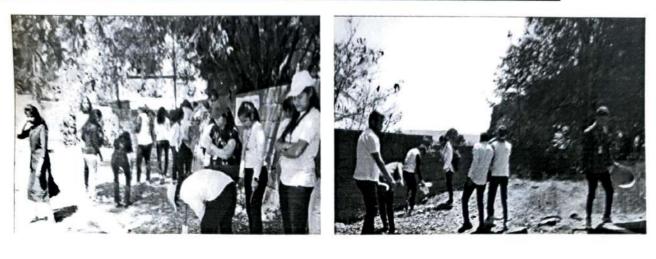

#### **Report On**

Swachata Abhiyan(On the occasion of Birth Anniversary of Shri Sant Gadge Baba)

Name of Activity: - Swacchata Abhiyan Date of organization:-24<sup>th</sup> Feb 2023 Time:- 12:00 pm onwards Name of faculty: Prof. S. S. Jadhav Number of students Participated: 40 Place: Bara Motechi Vihir Limb, Satara

#### **EVENT REPORT**

Cleanliness is one of the most important practices for a clean and healthy environment. To aware all students about cleanliness "Swacchata Abhiyan" programme was organized on the occasion of the Birth Anniversary of "Sant Gadge Baba" at Bara Motechi Vihir, Satara on 24th Feb 2023. All students have actively participated in cleanliness drive. During this activity students have cleaned Bara Motechi vihir. All the faculty members participated in the programme with the message of keeping surrounding clean and green. It is everybody's responsibility and one should keep themselves and their surroundings clean and hygienic. It also brings good and positive thoughts in the mind which slows down the occurrence of diseases. After completion of cleanliness activity we give sugarcane juice to the students.

## **PHOTOS**:

Students cleaning the area around Bara motyachi Vihir and Shambo-Mahadev temple

YSPM's Yashoda Technical Campus, Faculty of Pharmacy, Wadhe, NH-4, Satara

Date- 28/12/2022