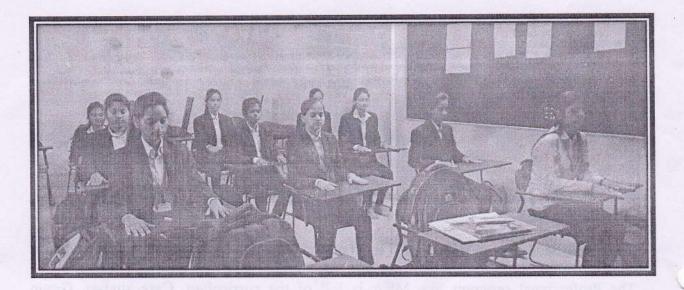

## "Session on: Guardians of Rights"

An NSS Activity in Association with ISTE student chapter

Azadika Amritmohatsav & CESA (Civil)

The program was inaugurated with National Anthem. Program was coordinated by ISTE chapter Coordinator Mr.Shaikh Alfaj N. and Mr. Borate Prashant G. (NSS coordinator, YTC, Engineering and Polytechnic) also NSS Student Coordinator Mr. Sawant Kailesh and Miss. Kadam Shweta in presence of Chief Guest Hon.President Prof. Dasharath Sagare. Guest Speaker Mrs. Shweta Hirave –Khare (Advocate), Director Hon.Redasani V.K., Associate Director Hon. Mohite R.D. and all other campus Principals and All campus respected Head of Departments, Faculty members, staff members and Students were present.

Introduction of ISTE chapter given by Prof.Shaikh Alfaj (ISTE coordinator), Students members share thoughts on topic Rights and responsibilities of Education and India-Mother of Democracy. National Preamble read by Associate Director Hon.Mohite R.D. Program ends by Votes of thank given by Prof.Borate Prashant G. (HOD Civil and NSS coordinator).

## • The details of the event are as follows with photo gallery:

1. Felicitation of Chief Guest Speaker Mrs. Shweta Hirave –Khare (Advocate) Director Hon.Redasani V.K., Mr. R.D.Mohite sir along with all faculty and students of Engineering and Pharmacy, MBA.

Felicitation of Chief Guest Speaker Mrs. Shweta Hirave -Khare (Advocate) by Director sir

Preamble Reading by Guest Speaker Mrs. Shweta Hirave –Khare with All Present Faculties and Students

Student Co ordinator speech Participation Photographs