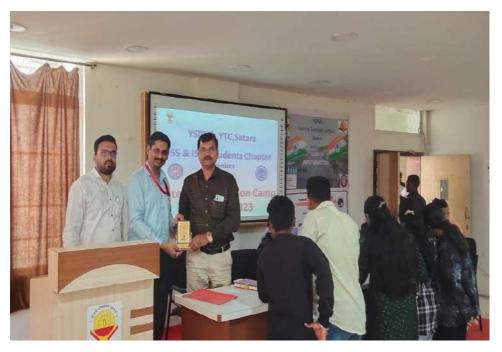

#### Awareness of Organ Donation

YSPM's Yashoda Technical Campus, Faculty of Pharmacy, Wadhe, Satara arranged Awareness of Organ Donation Program in co-ordination with Komal New Life Foundation. To make society more aware about transplantation and organ donation, this program was organized on the occasion of 5<sup>th</sup> Foundation Day of Komal New Life Foundation.

The program was began with saraswati pujan by Dr. V. K. Redasani, Director, Yashoda Technical Campus Satara, Dr. Somnath Sabale (Superspeciality Cardiac Care Center) who is one of the most renowned Cardiac Surgeon in the area of Satara, Mr. Ganesh Survase, Registrar YTC, Satara and Mr. Dhiraj V. Godase, Presiden, Komal New Life Foundation.

On this occasion Dr. V. K. Redasani gave his good wishes for Komal New Life Foundation and told importance of organ donation. Dr. Sable made aware about organ transplant and donation. He focused on the medical and social view of organ donation by giving examples of patients he handled. Mr. Dhiraj V. Godase told the journey of Komal New Life Foundation and shared all