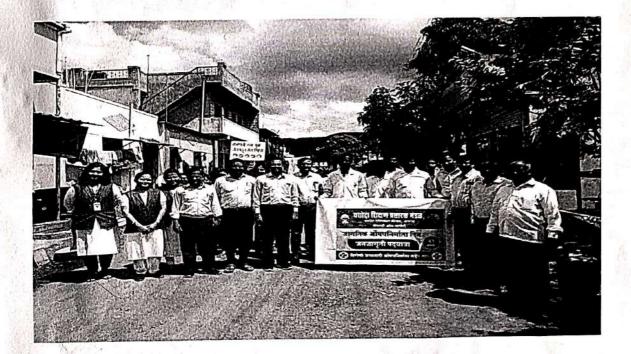

#### **Report On**

Swachata Abhiyan(On the occasion of Birth Anniversary of Shri Sant Gadge Baba)

Name of Activity: - Swacchata Abhiyan Date of organization:-24<sup>th</sup> Feb 2023 Time:- 12:00 pm onwards Name of faculty: Prof. S. S. Jadhav Number of students Participated: 40 Place: Bara Motechi Vihir Limb, Satara

#### **EVENT REPORT**

Cleanliness is one of the most important practices for a clean and healthy environment. To aware all students about cleanliness "Swacchata Abhiyan" programme was organized on the occasion of the Birth Anniversary of "Sant Gadge Baba" at Bara Motechi Vihir, Satara on 24th Feb 2023. All students have actively participated in cleanliness drive. During this activity students have cleaned Bara Motechi vihir. All the faculty members participated in the programme with the message of keeping surrounding clean and green. It is everybody's responsibility and one should keep themselves and their surroundings clean and hygienic. It also brings good and positive thoughts in the mind which slows down the occurrence of diseases. After completion of cleanliness activity we give sugarcane juice to the students.