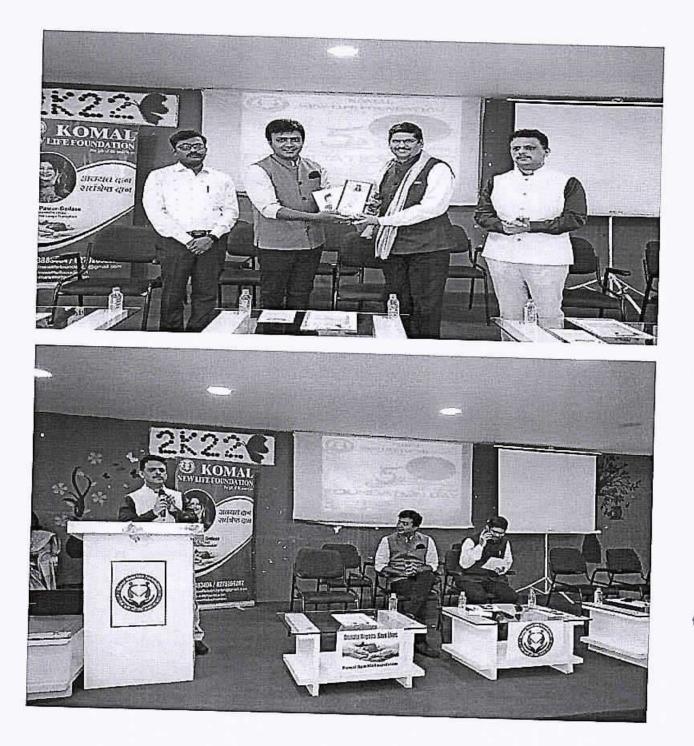

#### Awareness of Organ Donation

YSPM's Yashoda Technical Campus, Faculty of Pharmacy, Wadhe, Satara arranged Awareness of Organ Donation Program in co-ordination with Komal New Life Foundation. To make society more aware about transplantation and organ donation, this program was organized on the occasion of 5<sup>th</sup> Foundation Day of Komal New Life Foundation.

The program was began with saraswati pujan by Dr. V. K. Redasani, Director, Yashoda Technical Campus Satara, Dr. Somnath Sabale (Superspeciality Cardiac Care Center) who is one of the most renowned Cardiac Surgeon in the area of Satara, Mr. Ganesh Survase, Registrar YTC, Satara and Mr. Dhiraj V. Godase, Presiden, Komal New Life Foundation.

On this occasion Dr. V. K. Redasani gave his good wishes for Komal New Life Foundation and told importance of organ donation. Dr. Sable made aware about organ transplant and donation. He focused on the medical and social view of organ donation by giving examples of patients he handled. Mr. Dhiraj V. Godase told the journey of Komal New Life Foundation and shared all

his experiences about the patients. Some patients also share their experience about organ transplant after surgery.

All students from Pharmacy, teaching and non-teaching staff were actively present. Founder President Prof. Dasharath Sagare sir and Vice President Mr. Ajinkya Sagare sir gave their good wishes to Komal Foundation. Prof. Dr. Bharatee Chaudhari and Prof. Sonmale made all necessary arrangement and coordinated the event under the guidance of Dr. V. K. Redasani.