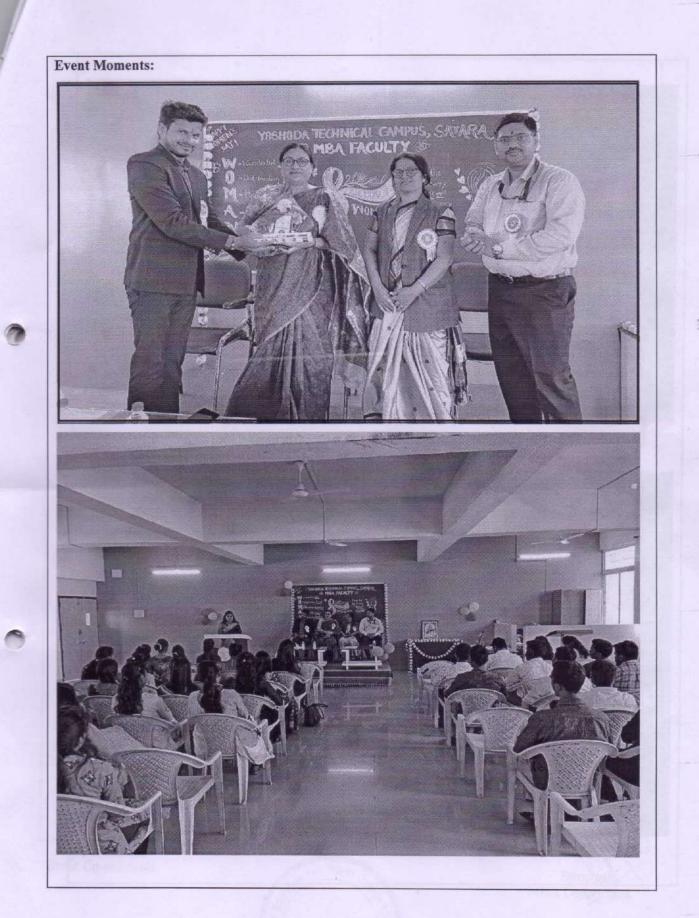

International Women's Day was celebrated at Yashoda Technical Campus, YSPM, Satara on 08 March 2023, at Civil seminar hall under ICC (Internal complaint committee) of YSPM campus. Chief Guest for program was Hon. Adv. Manisha V. Barge, Satara District Coordinator, and Maharashtra State Commission for Women, Mumbai and Dr. Vivek Redasani, Director, YSPM.

The program started with lighting the lamp and Goddess Saraswathi pooja, and the Guest Adv. Manisha V. Barge, gave guest lecture on "Sexual Harassment of Women at Workplace (prevention, prohibition, and redressal)" with some simple example. And also, she spoke important of ICC, and its formation in campus. Session also proceeded with queries from staff members and students.

Lighting the Lamp and Goddess Saraswathl Pooja by all the dignitaries

DIRECTOR Yashoda Technical Campus 5 Satara Lighting the Lamp and Goddess Saraswathi Pooja by all the dignitaries

### Adv. Manisha V. Barge, giving guest lecture on "Sexual Harassment of Women at Workplace

#### All the teaching and non-teaching staff members, students from different department of YSPM campus

The Activities under taken during this program, at Civil Seminar hall are: Musical Chair, Antakshari, Ramp walk and also individual performance was there. All the teaching and nonteaching staff members of YSPM, from different department are participated.