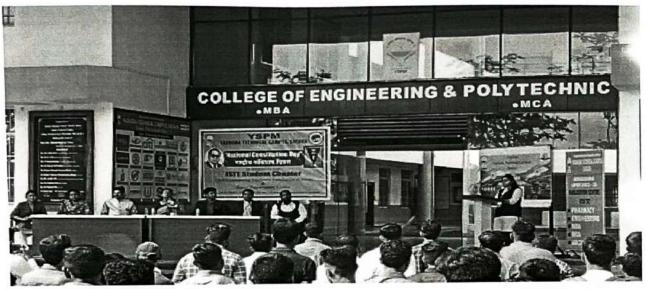

## • The details of the event are as follows with photo gallery:

1. Felicitation of Chief Guest Speaker Mrs. Shweta Hirave –Khare (Advocate) Director Hon.Redasani V.K., Mr. R.D.Mohite sir along with all faculty and students of Engineering and Pharmacy, MBA.

Felicitation of Chief Guest Speaker Mrs. Shweta Hirave -Khare (Advocate) by Director sir

Preamble Reading by Guest Speaker Mrs. Shweta Hirave –Khare with All Present Faculties and Students

Student Co ordinator speech Participation Photographs