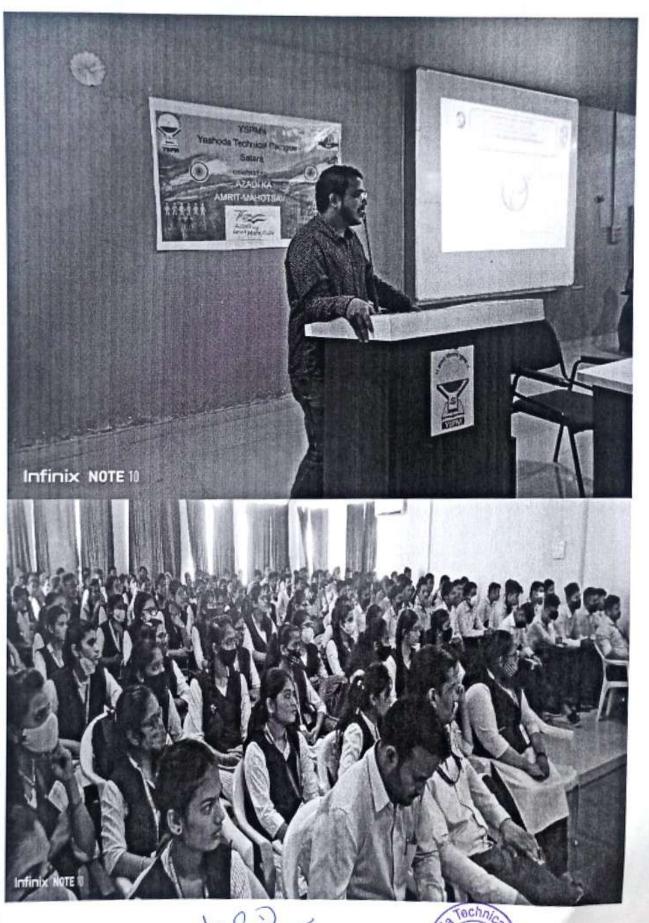

## "Session on: Guardians of Rights"

An NSS Activity in Association with ISTE student chapter

Azadika Amritmohatsav & CESA (Civil)

## • The details of the event are as follows with photo gallery:

1. Felicitation of Chief Guest Speaker Mrs. Shweta Hirave –Khare (Advocate) Director Hon.Redasani V.K., Mr. R.D.Mohite sir along with all faculty and students of Engineering and Pharmacy, MBA.

Felicitation of Chief Guest Speaker Mrs. Shweta Hirave -Khare (Advocate) by Director sir

Preamble Reading by Guest Speaker Mrs. Shweta Hirave –Khare with All Present Faculties and Students

Student Co ordinator speech Participation Photographs