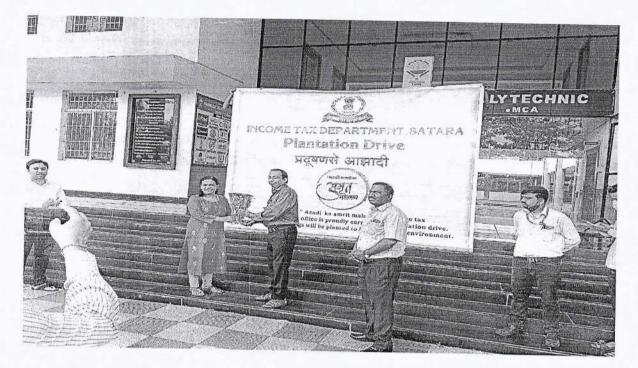

#### **Tree Plantation 2022**

#### 6/7/2022

MCA Department has organized the Tree Plantation activity in July 2022. Alongside all Yashoda Technical campus the event has been successfully completed.

Firstly the Tree plantation activity is supposed to happen to give awareness about the how our lives are worthless without the plants. The motive behind such social activities is giving the importance of plantation to each and every one. It should be our first prior duty to make a tree plantation. At least one plant yearly we are supposing to planting tree.

All the faculties alongside students have given their huge involvement into the Tree plantation. The founder of Yashoda Technical campus Hon.Dasharath Sagare Sir has given the importance of Tree plantation.

lan

The HOD of the MCA department has given the small basics of planting a tree. She described, now a days the trees are become the vital part of our regular life, in accordance to make our environment pure we need to plant more trees. And also the exceeding range of global warming is affecting our environment into bad manner so that to cure our environment we need to plant more trees.

Students also take a pledge to plant at least 2 plants and nurture then in well manner. Also this activity is very inspiring and social so that they were so involved into it.

YSPM's YASHODA TECHNICAL CAMPUS, SATARA FACULTY OF MCA

## **Photos of Event:**

E

H. O. C (SIM) CTASHODA TECHNICAL LAMPOS SATANA FACULTY OF MCA

Yashoda Shikshan Prasarak Mandal's **YASHODA TECHNICAL CAMPUS, SATARA** NH-4, Wadhe Phata, Satara., Tele Fax- 02162-271238/39/40 Website- <u>www.yes.edu.in</u>, Email- registrar\_ytc@yes.edu.in Approved by AICTE- New Delhi, Govt. of Maharashtra (DTE, Mumbai) Affiliated to DBATU Lonere, Shivaji University, Kolhapur / MSBTE, Mumbai.