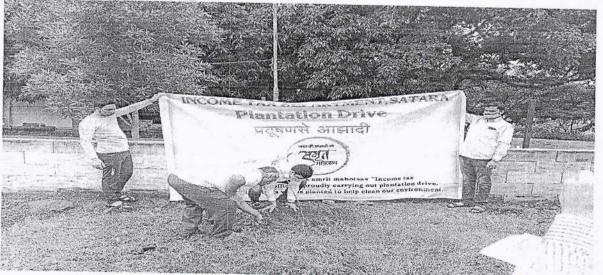

#### **Report on Tree Plantation**

#### Date - 5 June 2023

This Event is organized in collaboration with Innerwheel Club of Satara Camp. Institute Director Dr. Redasani Sir, HOD, MBA Mr. R. D. Mohite all MBA faculties and 35 Students of MBA-II class of Yashoda Technical Campus, Satara participate in Tree Plantation Activity held on 5 June 2023

On this occasion faculties and student's plants various trees in the institute campus and decided to cultivate these trees forever. It includes various trees viz, fruit trees and other trees like neem, imali. Tree plantation activities in Institute aim to instill environmental consciousness in students, providing a hands-on approach to ecological education. The intention is to create a green campus, promoting biodiversity, improving air quality, and fostering a sense of environmental responsibility among the college community. By actively involving students in tree planting, Institute seek to contribute to a sustainable future and inspire a lifelong commitment to environmental stewardship.

Tree plantation activities in institutes enhance environmental sustainability, providing a green campus that supports biodiversity and improves air quality. These initiatives serve as educational tools, instilling a sense of environmental responsibility among students. The aesthetic transformation of the institute promotes a positive and conducive learning environment. Actively participating in tree planting also demonstrates the institute's commitment to climate change mitigation and overall ecological well-being.

Innerwheel Club of Satara Camp appreciate contribution and efforts made by the faculties and students of MBA. And also gives appreciation certificate to the Institute.

DIRECTOR Yashoda Technical Campus 3 Satara **Tree Plantation** 