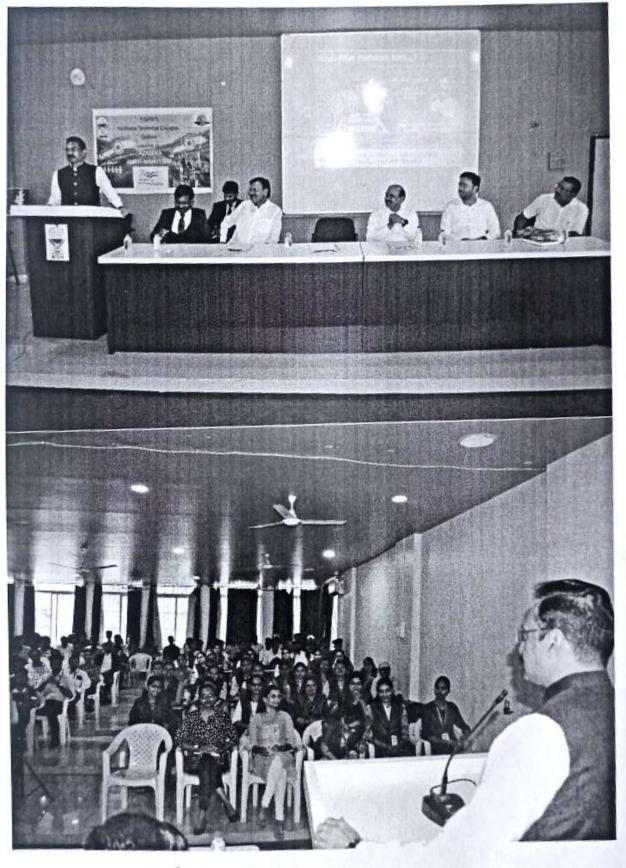

# Yashoda Technical Campus, Satara

YSPM's

**Education Policy Session** 

Under

## AZADI KA AMRIT MAHOTSAV

## Report

Date: 06th June 2022

Time: 11:00 AM

As a part of celebration of Azadi ka Amrit mahotsav, Yashoda Technical Camparranged a guest lecture on Education Policy on Monday, 06/06/2022. Prof. R.D.Mol introduce and felicitate the guest by hands Cheirman Hon D.B. Sagare sir.

Chief Guest Dr.Abhay Wagh Director, Directorate of Technical Education, Maharashtra State, and Mumbai deliver the speech on previous education policy and current new National Education Policy in India.

Chairman Prof.Sagare Sir, Prof.R. D. Mohite, Dr. D.S.Badkar and all the staff members of Engineering and Pharmacy alongwith Engg and pharmacy student were present for the lecture. Mr. P.P. Nimbalkar and Mr. P. G. Borate coordinated the activity. Mr. G, Survase concluded the program with vote of thanks.