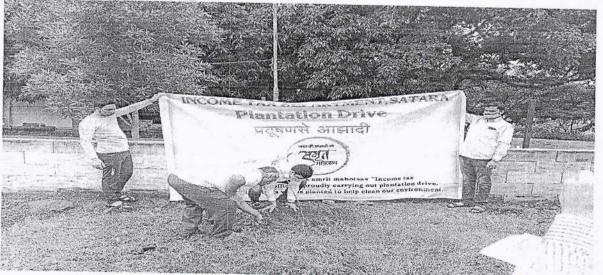

#### **Tree Plantation 2022**

#### 6/7/2022

MCA Department has organized the Tree Plantation activity in July 2022. Alongside all Yashoda Technical campus the event has been successfully completed.

Firstly the Tree plantation activity is supposed to happen to give awareness about the how our lives are worthless without the plants. The motive behind such social activities is giving the importance of plantation to each and every one. It should be our first prior duty to make a tree plantation. At least one plant yearly we are supposing to planting tree.

All the faculties alongside students have given their huge involvement into the Tree plantation. The founder of Yashoda Technical campus Hon.Dasharath Sagare Sir has given the importance of Tree plantation.

Students also take a pledge to plant at least 2 plants and nurture then in well manner. Also this activity is very inspiring and social so that they were so involved into it.

YSPM's YASHODA TECHNICAL CAMPUS, SATARA FACULTY OF MCA