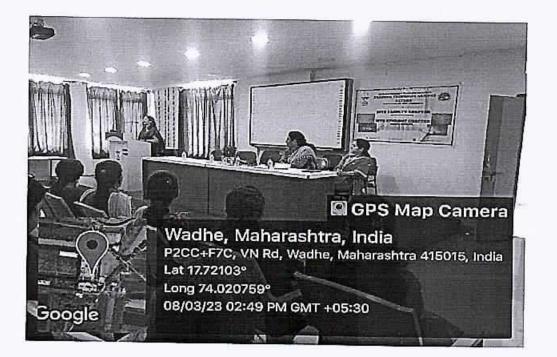

Date- 08/03/2023

International Women's Day was celebrated at Yashoda Technical Campus, YSPM, Satara on 08 March 2023, at Civil seminar hall under ICC (Internal complaint committee) of YSPM campus. Chief Guest for program was Hon. Adv. Manisha V. Barge, Satara District Coordinator, and Maharashtra State Commission for Women, Mumbai and Dr. Vivek Redasani, Director, YSPM.