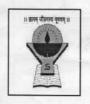

#### Date: 29/08/2022

On the occasion of voter's registration camp, 29/08/2022, Talathi from Wadhe Mr. Patil and Mandal Adhikari Mr. Ghadage Ajit and BLO's was present for giving guidance on importance of voters in Democracy. Principal graced the occasion and done felicitation of Govt. Authorities. Prof. Borate P. G. (NSS coordinator, Engineering) Coordinated the event and also Prof. Shaikh A.N. worked as co-coordinator as an ISTE students chapter coordinator. 46 students (i.e. 29-Male and 17-Female students) done the registration and made this drive successful one.

All Engineering, Polytechnic, Pharmacy, MBA and MCA, Architecture Teaching, Non teaching staff and Students of YTC, campus were present at for this lecture, as per the instructions given by Government Authorities through DBATU, NSS by YTC NSS, unit.