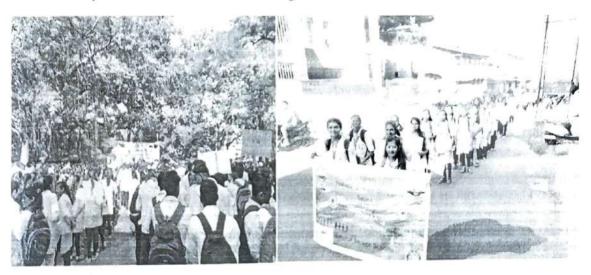

#### Awareness about Medicine Handling and Hygiene

World's pharmacist day was enthusiastically celebrated at YTC's Faculty of Pharmacy, Satara. On this occasion faculty of Pharmacy organized rally and street play at Bharatgaonwadi, Satara on 25<sup>th</sup> September 2022 for Awareness about **Medicine Handling and Hygiene.** 

Almost 200 students from Pharmacy, teaching and non-teaching staff were actively participated in the rally. Rally was marched allover Bharatgaonwadi with slogans focusing on importance of pharmacist in community, Awareness about Medicine Handling and Hygiene. Meanwhile students also performed street play through which message was spread about role of pharmacist in society.