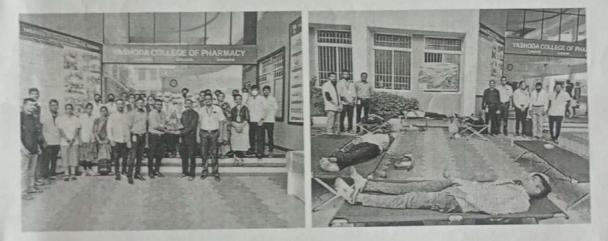

#### Awareness about Medicine Handling and Hygiene

World's pharmacist day was enthusiastically celebrated at YTC's Faculty of Pharmacy, Satara. On this occasion faculty of Pharmacy organized rally and street play at Bharatgaonwadi, Satara on 25<sup>th</sup> September 2022 for Awareness about **Medicine Handling and Hygiene.** 

Almost 200 students from Pharmacy, teaching and non-teaching staff were actively participated in the rally. Rally was marched allover Bharatgaonwadi with slogans focusing on importance of pharmacist in community, Awareness about Medicine Handling and Hygiene. Meanwhile students also performed street play through which message was spread about role of pharmacist in society.

Founder President Prof. Dasharath Sagare sir, Vice President Mr.Ajinkya Sagare sir and Principal Dr. V. K. Redasani inspire students to conduct such activities. Prof. Dr. Bharatee Chaudhari and Prof. V. R. Mohite made all necessary arrangement and coordinated the event.

Awareness Rally at Bharatgaonwadi

Street Play for Awareness Among People by The Students

Principal Yashoda Technical Campus Faculty Of Pharmacy