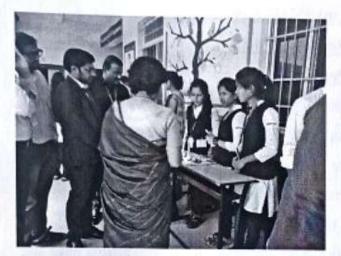

## "Awareness of Gender Equality through Street Play Act"

#### Date: 15 Aug. 2022

Yashoda Technical Campus, Satara observed the NSS and Azadi ka Amrit Mahotsav a Program for Celebrating "Independance Day- Har Ghar Tiranga" on 15 Aug. 2022 at 7.30 am.

The program was inaugurated with India's National Anthem. Program was coordinated by Mr. Borate Prashant G. (NSS coordinator, YTC, Engineering and Polytechnic) also NSS Student Coordinators and volunteers in presence of Chief Guest Hon.President Prof. Dasharath Sagare. Guests Hon. Shri Sanjay More sir, Hon. Shri. Atul Mali sir and Director Hon.Redasani V.K., Associate Director Hon. Mohite R.D. and all other campus Principals and All campuses respected Head of Departments, Faculty members, staff memband Students were present.

Introduction of guests given by Associate Director Hon. Mohite R.D., Students members played an outstanding "street play act on topic of Gender Equality and Rights and responsibilities of Education and India- Democracy". Program was further followed by Chief guest inspirational speech. Program ends by Votes of thank by Associate Director Hon.Mohite R.D. Prof.Borate Prashant G. (NSS coordinator) c ordinated the NSS students for the program.

After flag hoisting program there was arrangement of "Photo with Tiranga- Har Ghar Tiranga"- all staff of YTC, Satara were present for this photo session.

"Street play act on topic of Gender Equality and Rights and responsibilities of Education and India- Democracy".