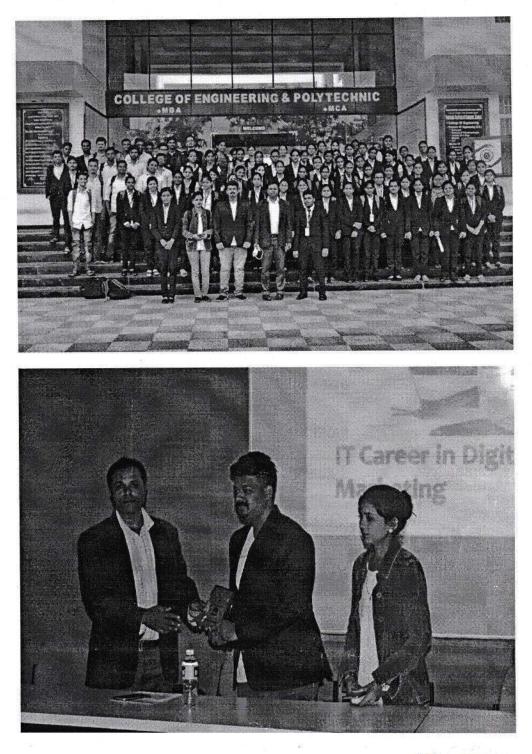

## "Awareness of Gender Equality through Street Play Act"

#### **Under NSS Activity**

#### Azadi ka Amritmohatsav

#### Date: 15 Aug. 2022

Yashoda Technical Campus, Satara observed the NSS and Azadi ka Amrit Mahotsav a Program for Celebrating "Independance Day- Har Ghar Tiranga" on 15 Aug. 2022 at 7.30 am.

The program was inaugurated with India's National Anthem. Program was coordinated by Mr. Borate Prashant G. (NSS coordinator, YTC, Engineering and Polytechnic) also NSS Student Coordinators and volunteers in presence of Chief Guest Hon.President Prof. Dasharath Sagare. Guests Hon. Shri Sanjay More sir, Hon. Shri. Atul Mali sir and Director Hon.Redasani V.K., Associate Director Hon. Mohite R.D. and all other campus Principals and All campuses respected Head of Departments, Faculty members, staff memband Students were present.

Introduction of guests given by Associate Director Hon. Mohite R.D., Students members played an outstanding "street play act on topic of Gender Equality and Rights and responsibilities of Education and India- Democracy". Program was further followed by Chief guest inspirational speech. Program ends by Votes of thank by Associate Director Hon.Mohite R.D. Prof.Borate Prashant G. (NSS coordinator) c ordinated the NSS students for the program.

After flag hoisting program there was arrangement of "Photo with Tiranga- Har Ghar Tiranga"- all staff of YTC, Satara were present for this photo session.

"Street play act on topic of Gender Equality and Rights and responsibilities of Education and India- Democracy".