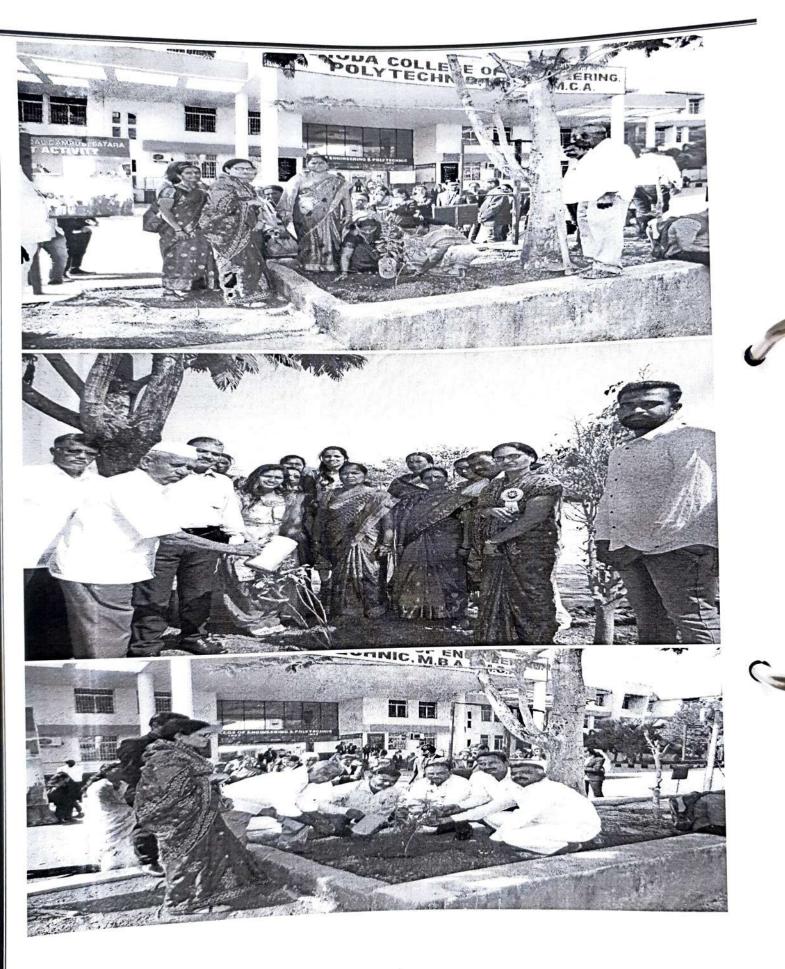

#### Leadership qualities of Chh. Shivaji Maharaj showcased through Powadas.

Like every year, the celebration of shivrajyabhishek sohala or shivrajyabhihek din is on June 6, 2022, across Maharashtra. On this particular day, shivaji became the king of the Maratha Empire in 1674.

In a college celebrate Shivrajyabhishek Sohala and Dr. Abhay Wagh (DTE), Shri Uday Samant Sr was the guest of that event.

#### Event Start Time: 11:00AM

Venue: -Powai Naka, Satara.

Shivrajyabhishek Sohala celebrations are take place powai naka, Satara where people gather together to celebrate the life and works of Chh. Shivaji Maharaj. Students across Maharashtra organize various key events to celebrate shivrajyabhishek sohala. Statues of Chatrapati Shivaji Maharaja are often decorated with garlands and flowers. The Shivrajyabhishek Sohala, commemorating the coronation of Chhatrapati Shivaji Maharaj, was celebrated with great enthusiasm and reverence. This event holds significant cultural and historical importance, marking the establishment of the Maratha Empire.

In the event present main guest was Maharashtra State Educational Minister Shri. Uday Samant Sir. The celebration began with traditional rituals, including a ceremonial pooja, followed by cultural performances and speeches. The event witnessed the participation of students, teachers, parents, and other community members. Students from Yashoda College gave speeches and everyone also sang the Shiv-Garjana together showing Unity and strength. Students from Yashoda College portayed acts and sang Powadas reflecting the alertness, smartness and intellect of great warrior Chh. Shivaji Maharaj.

The Shivrajyabhishek Sohala celebration was a resounding success, achieving its objectives of honoring Chhatrapati Shivaji Maharaj and promoting cultural heritage. The event fostered a deep sense of pride, unity, and cultural awareness among the participants.