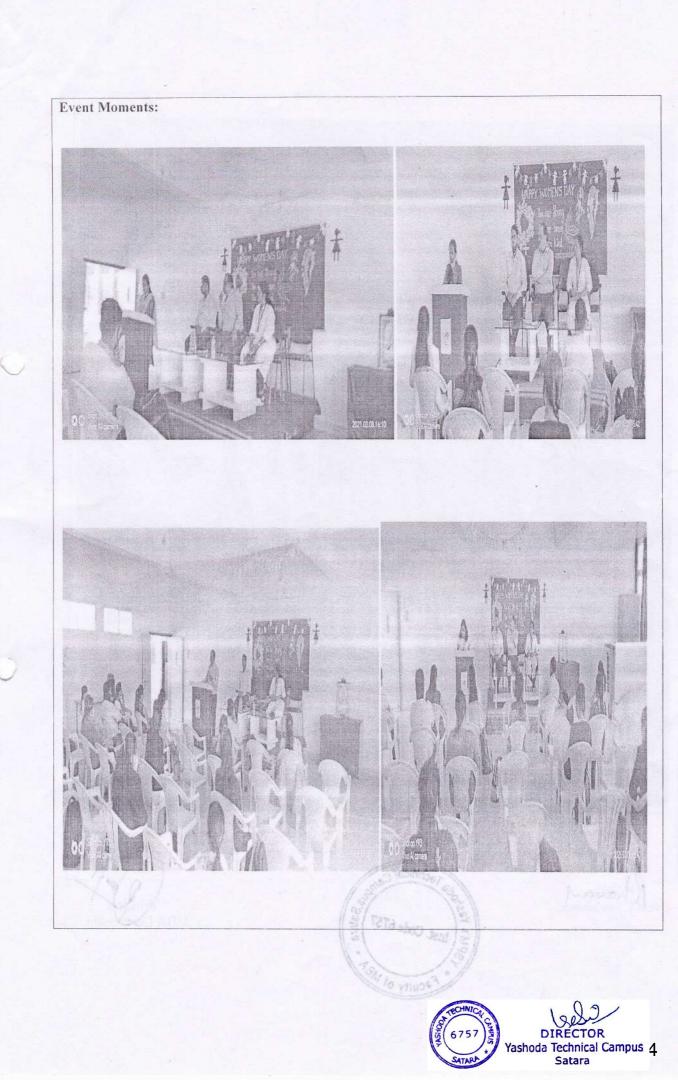

## Awareness of Sexual Harassment of Women at Workplace

#### Time: 11:30 am to 5:00pm

The united Nation' theme for international Women's Day 2023 is "Gender equality today for a sustainable tomorrow" in recognition and celebration of the women and girl who are leading the change on climate change adaptation and response and to honor their leadership and contribution towards a sustainable future.

International Women's Day was celebrated at Yashoda Technical Campus, YSPM, Satara on 08 March 2023, at Civil seminar hall under ICC (Internal complaint committee) of YSPM campus. Chief Guest for program was Hon. Adv. Manisha V. Barge, Satara District Coordinator, and Maharashtra State Commission for Women, Mumbai and Dr. Vivek Redasani, Director, YSPM.

The program started with lighting the lamp and Goddess Saraswathi pooja, and the Guest Adv. Manisha V. Barge, gave guest lecture on "Sexual Harassment of Women at Workplace (prevention, prohibition, and redressal)" with some simple example. And also, she spoke important of ICC, and its formation in campus. Session also proceeded with queries from staff members and students.

Lighting the Lamp and Goddess Saraswathl Pooja by all the dignitaries

DIRECTOR Yashoda Technical Campus 5 Satara Lighting the Lamp and Goddess Saraswathi Pooja by all the dignitaries

### Adv. Manisha V. Barge, giving guest lecture on "Sexual Harassment of Women at Workplace