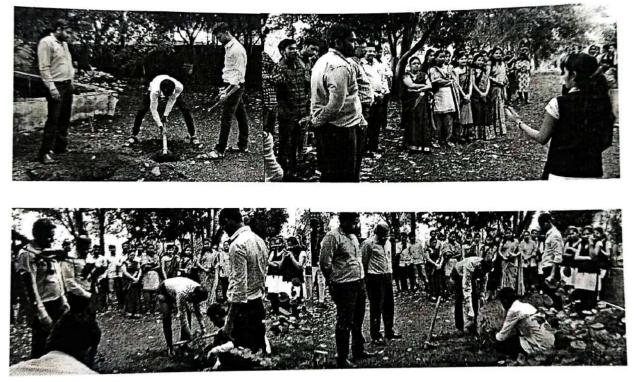

#### **Tree Plantation 2022**

#### 6/7/2022

MCA Department has organized the Tree Plantation activity in July 2022. Alongside all Yashoda Technical campus the event has been successfully completed.

Firstly the Tree plantation activity is supposed to happen to give awareness about the how our lives are worthless without the plants. The motive behind such social activities is giving the importance of plantation to each and every one. It should be our first prior duty to make a tree plantation. At least one plant yearly we are supposing to planting tree.

All the faculties alongside students have given their huge involvement into the Tree plantation. The founder of Yashoda Technical campus Hon.Dasharath Sagare Sir has given the importance of Tree plantation.

lan

The HOD of the MCA department has given the small basics of planting a tree. She described, now a days the trees are become the vital part of our regular life, in accordance to make our environment pure we need to plant more trees. And also the exceeding range of global warming is affecting our environment into bad manner so that to cure our environment we need to plant more trees.

Students also take a pledge to plant at least 2 plants and nurture then in well manner. Also this activity is very inspiring and social so that they were so involved into it.

YSPM's YASHODA TECHNICAL CAMPUS, SATARA FACULTY OF MCA

## **Photos of Event:**

E

H. O. C (SIM) CTASHODA TECHNICAL LAMPOS SATANA FACULTY OF MCA

Yashoda Shikshan Prasarak Mandal's **YASHODA TECHNICAL CAMPUS, SATARA** NH-4, Wadhe Phata, Satara., Tele Fax- 02162-271238/39/40 Website- <u>www.yes.edu.in</u>, Email- registrar\_ytc@yes.edu.in Approved by AICTE- New Delhi, Govt. of Maharashtra (DTE, Mumbai) Affiliated to DBATU Lonere, Shivaji University, Kolhapur / MSBTE, Mumbai.